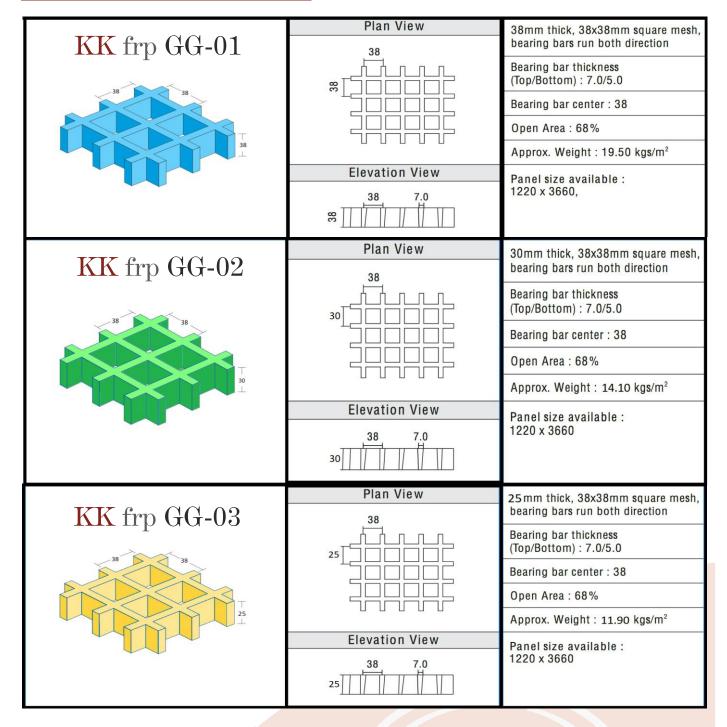

turns to original position without permanent deflection /distortion.
- MAINTENANCE FREE- No painting or cleaning required \( \).
- EASE OF INSTALLATION No welding required while installation.
- EASE OF HANDLING Since light weight, easy to handle.
- LIFE CYCLE- Long durability ensures lowest life cycle cost.
- Very high strength to weight ratio.
- High impact and fatique strength.
- Option of fire retardant available.
- Aesthetically pleasing appearance.
- Anti skid options available.



#### KK FrP AND KONCRETE PRODUCTS PVT.LTD.

Head Office: 1114 Hubtown Solaris Prof N.S Phadke Road, Near East West Flyover Andheri (E) Mumbai-400 069, India. Tel No: +91 22 66913250 Mob: +91 9822036550 / 9850089903, E-mail: info@kkfrp.com/kkmgnsk@gmail.com

## **SPECIFICATIONS**

**FRP Moulded Gratings** 



#### Applications of KKfrP Moulded Gratings

- Channel drain covers Elevated Car Park Swimming pool Gardens Fencing
- \*Floorings \*Staircase \*Walkways \*Foot Bridges \*Platforms \*Trench Covers
- Earth Pit Covers Water treatment plants

# Resin Varients - Isopthalic, Vinyl Ester, Bisphenol Resins. Choice of Colours