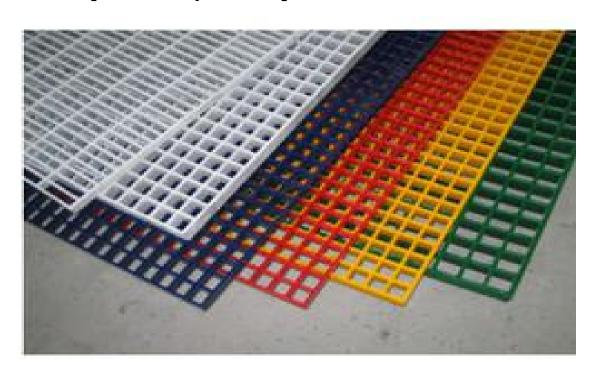

## KKfrP Moulded Gratings

KK frp Moulded Gratings are an Ideal substitute for Hot Dip Galvanised / Mild Steel / Stainless Steel Gratings. Our Gratings are corrosion and chemical resistant, light in weight, are durable and have long life. They are available in various sizes and various resin options like Isophthalic, Vinyl & Orthophthalic Resins.



### Advantages of KKfrp Moulded Gratings.

- LIGHT WEIGHT- Density 4 times less than steel.
- CORROSSION RESISTANT- It gives resistance against all chemicals.
- IMPACT RESISTANT- Returns to original position without permanent deflection /distortion.
- MAINTENANCE FREE- No painting or cleaning required \( \).
- EASE OF INSTALLATION No welding required while installation.
- EASE OF HANDLING Since light weight, easy to handle.
- LIFE CYCLE- Long durability ensures lowest life cycle cost.
- Very high strength to weight ratio.
- High impact and fatique strength.
- Option of fire retardant available.
- Aesthetically pleasing appearance.
- Anti skid options available.



#### KK FrP AND KONCRETE PRODUCTS PVT.LTD.

Head Office: 1114 Hubtown Solaris Prof N.S Phadke Road, Near East West Flyover An