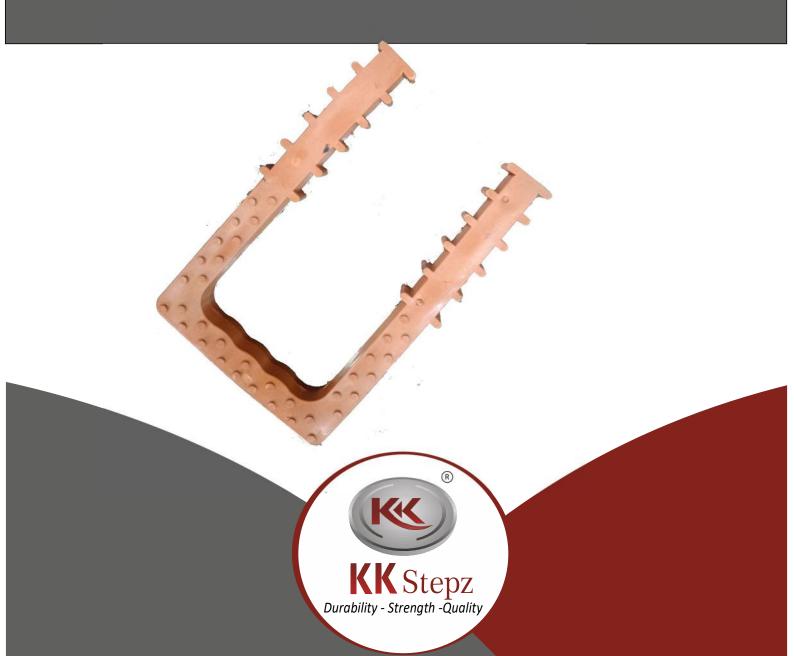

# PLASTIC MANHOLE STEP

## PLASTIC MANHOLE STEP

#### **SPECIFICATIONS:**

The polypropylene, conforming to ASTM D-4101 specification, is an injection moulded Product. It consists of 12mm dia Fe 500 grade MS Bar This step easily meets the load requirements of 225 kg. as per IS-5455.