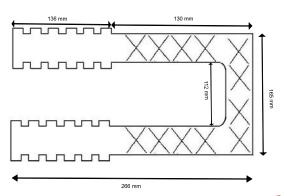

#### **SPECIFICATIONS:**

The polypropylene, conforming to ASTM D-4101 specification, is an injection moulded Product. It consists of 12mm dia Fe 500 grade MS Bar This step easily meets the load requirements of 225 kg. as per IS-5455.