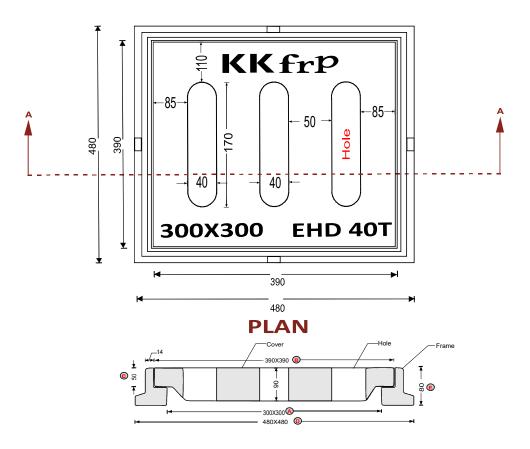

## DETAILED DRAWING KK-FRP COMPOSITE STORM WATER GRATING COVER & FRAME CLEAR OPENING 300 X 300 MM CAP 40T

## **SECTION AA**

ALL DIMENSIONS IN MM, DIMENSIONAL TOLERANCE +/- 1%.

| CLEAR OPENING (300 X 300)    | A |
|------------------------------|---|
| OUTER COVER SIZE (390 X 390) | B |
| OUTER FRAME SIZE (480 X 480) | D |
| COVER THICKNESS (50)         | C |
| FRAME THICKNESS (80)         | E |
| Approx. Weight 23 kg         |   |

Extra Heavy Duty EHD 40 T Cap. As per BSEN124:2015

Polymer Concrete in Quartz as Core,

390 x 390 mm

480 x 480 mm

50 mm

Clear Opening 300 x 300 mm

Cover Size:

Frame Size:

Cover Height:

Approx. 23 kg

EHD-40T

Frame Height: 80 mm

Heavy duty design to cope with the demands of heavily traffic in Main Roads , carriageways , Parkings etc.

- ➤ Choice of Colour Available.
- Anti skid surface.
- Waterproof, Weatherproof, Burglar proof, Non corossive, High Strenght to Wt ratio, Easy of handing as Light wt, Heat Resistant, Shockproof.