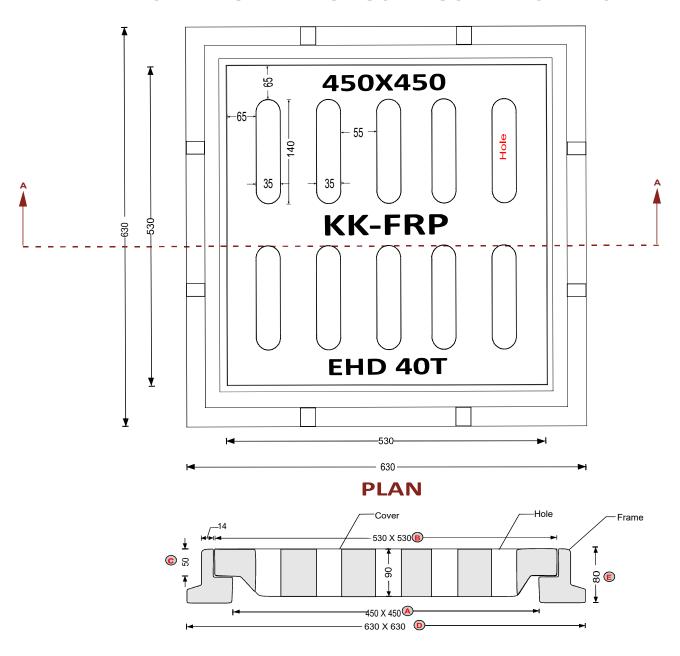

## DETAILED DRAWING KK-FRP COMPOSITE STORM WATER GRATING COVER & FRAME CLEAR OPENING 450 X 450 MM CAP 40T

## **SECTION AA**

ALL DIMENSIONS IN MM, DIMENSIONAL TOLERANCE +/- 1%.

| CLEAR OPENING (450 X 450)    | A |
|------------------------------|---|
| OUTER COVER SIZE (530 X 530) | B |
| OUTER FRAME SIZE (630 X 630) | D |
| COVER THICKNESS (50)         | C |
| FRAME THICKNESS (80)         | E |
| Approx. Weight 33 kg         |   |
|                              |   |

Fibreglass Matt E Class, Accelators, UV Resistant Pigment,

Polymer Concrete in Quartz as Core,

Basic Dimensions (mm): Clear Opening 450 x 450 mm

Cover Size: 530 x 530 mm

Cover Height: 50 mm

Frame Size: 630 x 630 mm

Frame Height: 80 mm

Weight (kgs): Approx. 33 kg

Load Rating Classification: EHD-40T

Features: FRP Manhole Cover & Frame EHD-40T as per BSEN124.

➤ Heavy duty design to cope with the demands of heavily traffic in Main Roads , carriageways , Parkings etc.