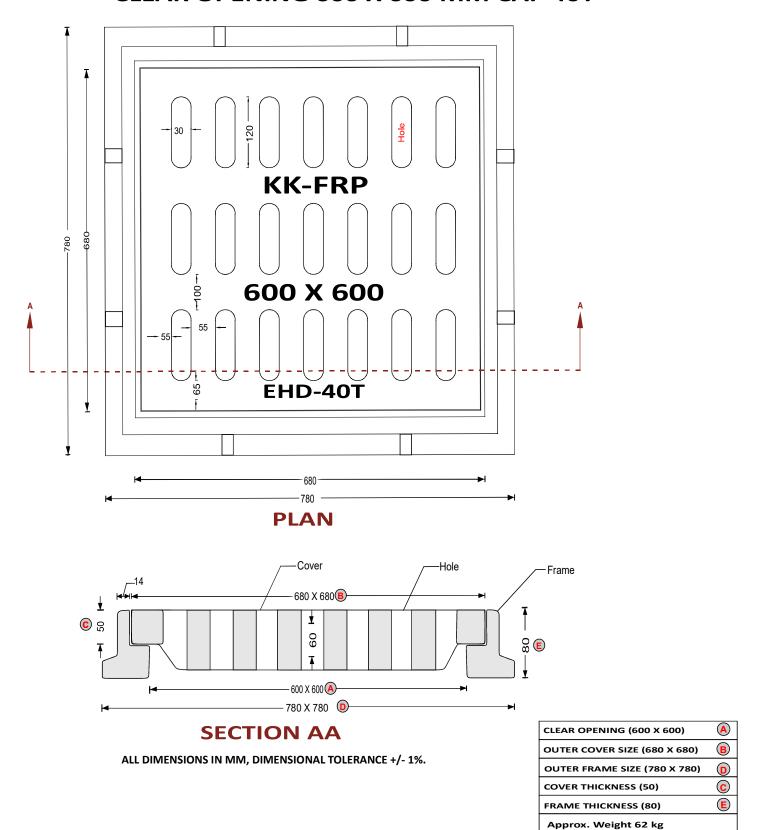

## DETAILED DRAWING KK-FRP COMPOSITE STORM WATER GRATING COVER & FRAME CLEAR OPENING 600 X 600 MM CAP 40T

Fibreglass Matt É Class, Accelators, UV Resistant Pigment,

Polymer Concrete in Quartz as Core,

Basic Dimensions (mm): Clear Opening 600 x 600 mm

Cover Size: 680 x 680 mm

Cover Height: 50 mm

Frame Size: 780 x 780 mm

Frame Height: 80 mm

Weight (kgs): Approx. 62 kg

Load Rating Classification: EHD-40T

Features: FRP Manhole Cover & Frame EHD-40T as per BSEN124.

➤ Heavy duty design to cope with the demands of heavily traffic in Main Roads, carriageways, Parkings etc.