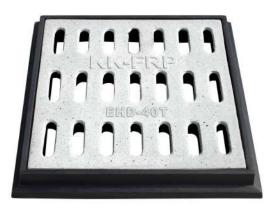

Web: www.kkfrp.com

Specific Product Code/s: GGEHD-06

Product Group: KK-FRP FIBREGLASS COMPOSITE STORM WATER GRATING COVER & FRAME

Sub-Category: Extra Heavy Duty EHD 40 T Cap. As per BSEN124:2015

Material Composition: Unsaturated Polyster Resin UV Resistant ISO Grade, Emulsion

Fibreglass Matt É Class, Accelators, UV Resistant Pigment,

Polymer Concrete in Quartz as Core,

Basic Dimensions (mm): Clear Opening 600 x 600 mm

Cover Size: 680 x 680 mm

Cover Height: 50 mm

Frame Size: 780 x 780 mm

Frame Height: 80 mm

Weight (kgs): Approx. 62 kg

Load Rating Classification: EHD-40T

Features: FRP Manhole Cover & Frame EHD-40T as per BSEN124.

➤ Heavy duty design to cope with the demands of heavily traffic in Main Roads, carriageways, Parkings etc.