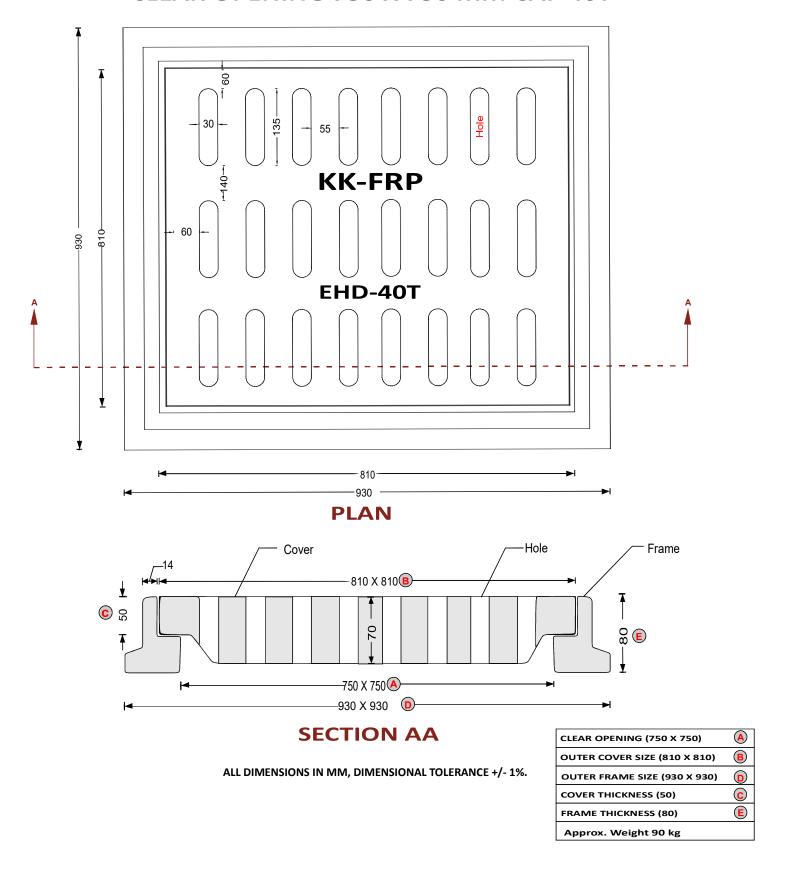

## DETAILED DRAWING KK-FRP COMPOSITE STORM WATER GRATING COVER & FRAME CLEAR OPENING 750 X 750 MM CAP 40T

Fibreglass Matt É Class, Accelators, UV Resistant Pigment,

KK-FRP FIBREGLASS COMPOSITE STORM WATER GRATING COVER & FRAME

Polymer Concrete in Quartz as Core,

Basic Dimensions (mm): Clear Opening 750 x 750 mm

Cover Size: 810 x 810 mm

Cover Height: 50 mm

Frame Size: 930 x 930 mm

Frame Height: 80 mm

Weight (kgs): Approx. 90 kg

Load Rating Classification: EHD-40T

Features: FRP Manhole Cover & Frame EHD-40T as per BSEN124.