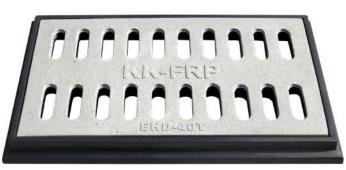

## DETAILED DRAWING KK-FRP COMPOSITE STORM WATER GRATING COVER & FRAME CLEAR OPENING 900 X 450 MM CAP 40T

Fibreglass Matt É Class, Accelators, UV Resistant Pigment,

Polymer Concrete in Quartz as Core,

Basic Dimensions (mm): Clear Opening 900 x 450 mm

Cover Size: 980 x 530 mm

Cover Height: 50 mm

Frame Size: 1080 x 630 mm

Frame Height: 80 mm

Weight (kgs): Approx. 70 kg

Load Rating Classification: EHD-40T

Features: FRP Manhole Cover & Frame EHD-40T as per BSEN124.

➤ Heavy duty design to cope with the demands of heavily traffic in Main Roads , carriageways , Parkings etc.