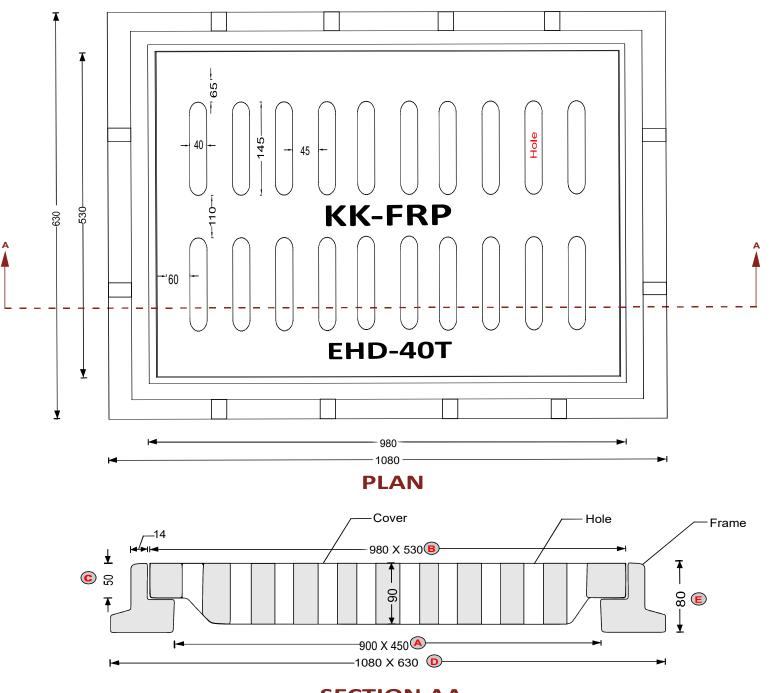

## DETAILED DRAWING KK-FRP COMPOSITE STORM WATER GRATING COVER & FRAME CLEAR OPENING 900 X 450 MM CAP 40T

## **SECTION AA**

ALL DIMENSIONS IN MM, DIMENSIONAL TOLERANCE +/- 1%.

| CLEAR OPENING (900 X 450)     | A |
|-------------------------------|---|
| OUTER COVER SIZE (980 X 530)  | B |
| OUTER FRAME SIZE (1080 X 630) | D |
| COVER THICKNESS (50)          | C |
| FRAME THICKNESS (80)          | E |
| Approx. Weight 70 kg          | · |

Fibreglass Matt É Class, Accelators, UV Resistant Pigment,

Polymer Concrete in Quartz as Core,

Basic Dimensions (mm): Clear Opening 900 x 450 mm

Cover Size: 980 x 530 mm

Cover Height: 50 mm

Frame Size: 1080 x 630 mm

Frame Height: 80 mm

Weight (kgs): Approx. 70 kg

Load Rating Classification: EHD-40T

Features: FRP Manhole Cover & Frame EHD-40T as per BSEN124.

➤ Heavy duty design to cope with the demands of heavily traffic in Main Roads , carriageways , Parkings etc.