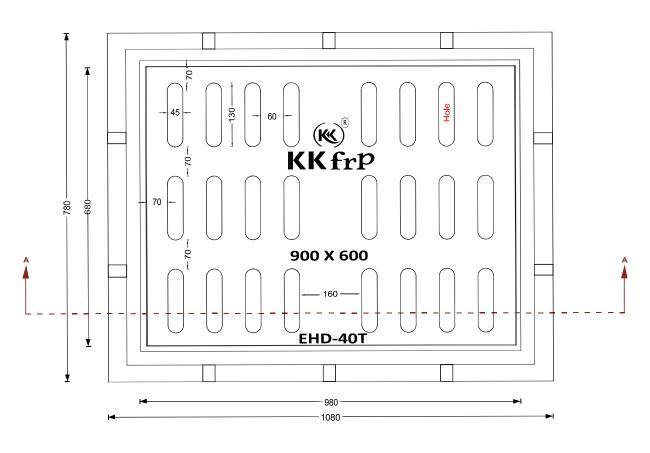

## DETAILED DRAWING KK-FRP COMPOSITE STORM WATER GRATING COVER & FRAME CLEAR OPENING 900 X 600 MM CAP 40T

ALL DIMENSIONS IN MM, DIMENSIONAL TOLERANCE +/- 1%.

| CLEAR OPENING (900 X 600)     | A |
|-------------------------------|---|
| OUTER COVER SIZE (980 X 680)  | B |
| OUTER FRAME SIZE (1080 X 780) | D |
| COVER THICKNESS (50)          | C |
| FRAME THICKNESS (80)          | E |
| Approx. Weight 100 kg         |   |

Specific Product Code/s:

GGEHD-09

Product Group:

Sub-Category:

Material Composition :

Basic Dimensions (mm):

Polymer Concrete in Quartz as Core, Clear Opening 900 x 600 mm Cover Size: 980 x 680 mm Cover Height: 50 mm Frame Size: 1080 x 780 mm

Frame Height: 80 mm

Approx. 100 kg

EHD-40T

Weight (kgs):

Load Rating Classification:

Features:

FRP Manhole Cover & Frame EHD-25T as per BSEN124.

Heavy duty design to cope with the demands of heavily traffic in Main Roads , carriageways , Parkings etc.