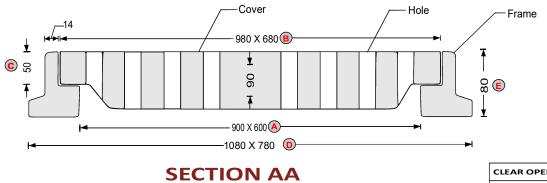

Specific Product Code/s:

GGEHD-09

Product Group:

Sub-Category:

Material Composition :

Basic Dimensions (mm):

Polymer Concrete in Quartz as Core, Clear Opening 900 x 600 mm Cover Size: 980 x 680 mm Cover Height: 50 mm Frame Size: 1080 x 780 mm

Frame Height: 80 mm

Approx. 100 kg

EHD-40T

Weight (kgs):

Load Rating Classification:

Features:

FRP Manhole Cover & Frame EHD-25T as per BSEN124.

Heavy duty design to cope with the demands of heavily traffic in Main Roads , carriageways , Parkings etc.

## DETAILED DRAWING KK-FRP COMPOSITE STORM WATER GRATING COVER & FRAME CLEAR OPENING 900 X 600 MM CAP 40T

ALL DIMENSIONS IN MM, DIMENSIONAL TOLERANCE +/- 1%.

| CLEAR OPENING (900 X 600)     | A |
|-------------------------------|---|
| OUTER COVER SIZE (980 X 680)  | B |
| OUTER FRAME SIZE (1080 X 780) | D |
| COVER THICKNESS (50)          | C |
| FRAME THICKNESS (80)          | E |
| Approx. Weight 100 kg         |   |