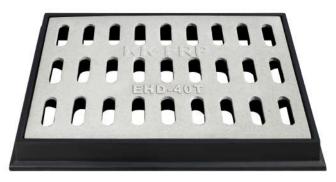

KK-FRP FIBREGLASS COMPOSITE STORM WATER GRATING COVER & FRAME

Unsaturated Polyster Resin UV Resistant ISO Grade, Emulsion

Fibreglass Matt É Class, Accelators, UV Resistant Pigment,

Extra Heavy Duty EHD 40 T Cap. As per BSEN124:2015

Specific Product Code/s:

GGEHD-09

Product Group:

Sub-Category:

Material Composition :

Basic Dimensions (mm):

Polymer Concrete in Quartz as Core, Clear Opening 900 x 600 mm Cover Size: 980 x 680 mm Cover Height: 50 mm Frame Size: 1080 x 780 mm

Frame Height: 80 mm

Approx. 100 kg

EHD-40T

Weight (kgs):

Load Rating Classification:

Features:

FRP Manhole Cover & Frame EHD-25T as per BSEN124.

Heavy duty design to cope with the demands of heavily traffic in Main Roads , carriageways , Parkings etc.