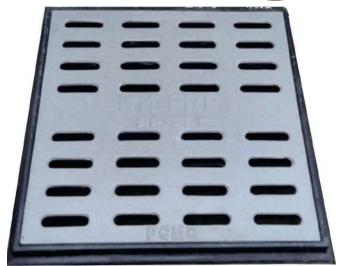

KK-FRP FIBREGLASS COMPOSITE STORM WATER GRATING COVER & FRAME

Extra Heavy Duty EHD 40 T Cap. As per BSEN124:2015

Unsaturated Polyster Resin UV Resistant ISO Grade, Emulsion Fibreglass Matt E Class, Accelators, UV Resistant Pigment, Polymer Concrete in Quartz as Core,

## EHD-40T

GGEHD-10

FRP Manhole Cover & Frame EHD-40T as per BSEN124.

Heavy duty design to cope with the demands of heavily traffic in Main Roads , carriageways , Parkings etc.

- ➤ Choice of Colour Available.
- ➤Anti skid surface.
- Waterproof, Weatherproof, Burglar proof, Non corossive, High Strenght to Wt ratio, Easy of handing as Light wt, Heat Resistant, Shockproof.