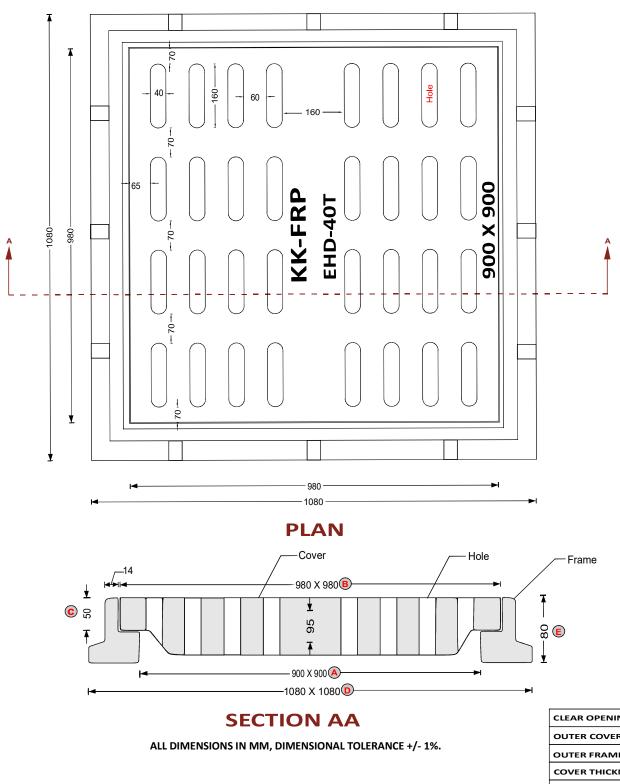

## DETAILED DRAWING KK-FRP COMPOSITE STORM WATER GRATING COVER & FRAME CLEAR OPENING 900 X 900 MM CAP 40T

| CLEAR OPENING (900 X 900)      | A |
|--------------------------------|---|
| OUTER COVER SIZE (980 X 980)   | B |
| OUTER FRAME SIZE (1080 X 1080) | D |
| COVER THICKNESS (50)           | C |
| FRAME THICKNESS (80)           | E |
| Approx. Weight 130 kg          |   |