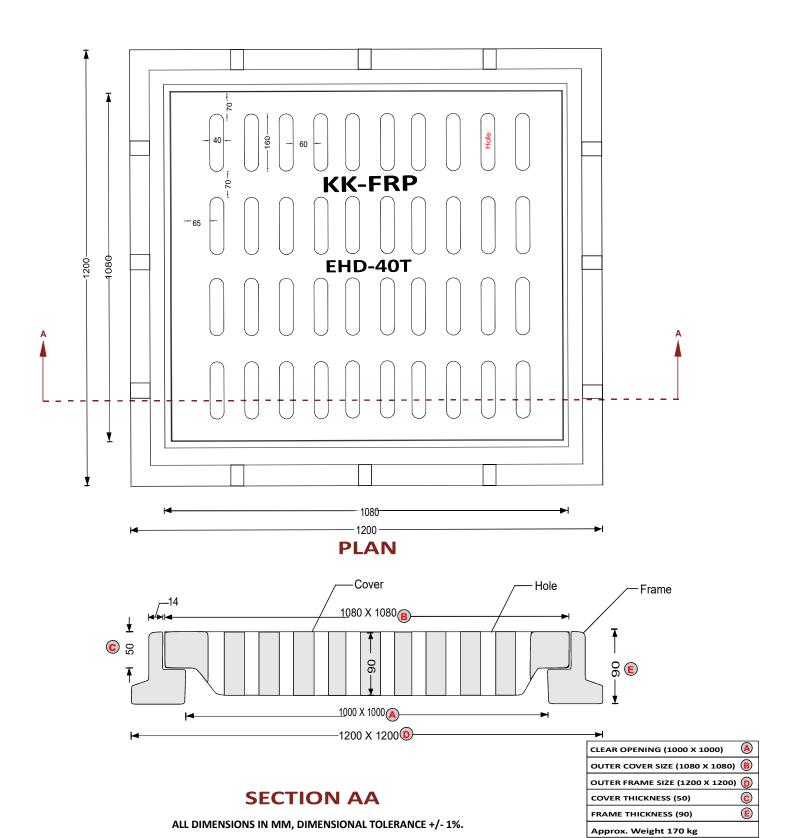

## DETAILED DRAWING KK-FRP COMPOSITE STORM WATER GRATING COVER & FRAME CLEAR OPENING 1000 X 1000 MM CAP 40T

Fibreglass Matt É Class, Accelators, UV Resistant Pigment,

Polymer Concrete in Quartz as Core,

Basic Dimensions (mm): Clear Opening 1000 x 1000 mm

Cover Size: 1080 x 1080 mm

Cover Height: 50 mm

Frame Size: 1200 x 1200 mm

Frame Height: 90 mm

Weight (kgs): Approx. 170 kg

Load Rating Classification: EHD-40T

Features: FRP Manhole Cover & Frame EHD-40T as per BSEN124.

➤ Heavy duty design to cope with the demands of heavily traffic in Main Roads , carriageways , Parkings etc.