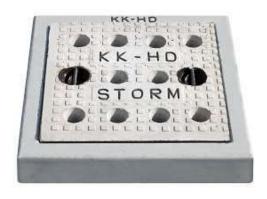

Web: www.kkfrp.com

Specific Product Code/s: GGFC16

Product Group: KK SFRC CONCRETE GRATING COVER & FRAME

Sub-Category: Heavy Duty HD 20 T Cap. As per IS:12592:2002

Material Composition: Ordinary Portland Cement 53 Grade.

Reinforcement 10 mm TMT Bars Fe 500 Grade,

MS Sheet at edges 1.30 mm thick

Concrete Grade : M40

Water Cement Ratio: 0.35

Basic Dimensions (mm): Clear Opening 450 x 450 mm

Cover Size: 550 x 550 mm

Cover Height: 70 mm

Frame Size: 680 x 680 mm

Frame Height: 125 mm

Weight (kgs): Approx. 120 kg

Load Rating Classification: HD 20T

Features:

>SFRC Concrete Grating Cover & Frame HD-20T as per IS:12592:2002.

Heavy duty design to cope with the demands of heavy traffic in Main Roads, carriageways, Parkings etc

▶ 2 Nos Lifting Hooks 12 mm Dia TMT Bars provided .

➤ Anti skid surface.

➤ Waterproof, Weatherproof, Burglar proof, Non corossive,

High Strenght,

Heat Resistant, Shockproof.