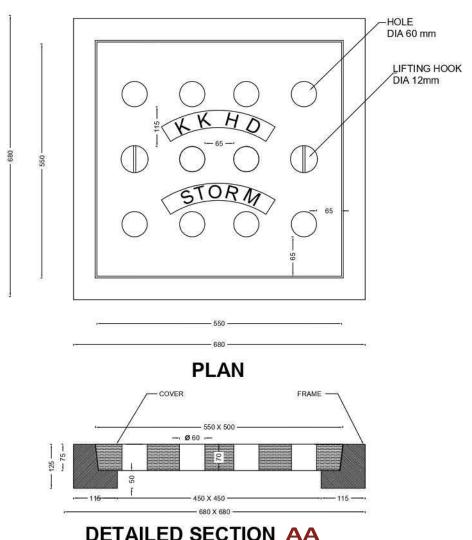

Reinforcement 10 mm TMT Bars Fe 500 Grade,

MS Sheet at edges 1.30 mm thick

Concrete Grade : M40

Water Cement Ratio: 0.35

Basic Dimensions (mm): Clear Opening 450 x 450 mm

Cover Size: 550 x 550 mm

Cover Height: 70 mm

Frame Size: 680 x 680 mm

Frame Height: 125 mm

Weight (kgs): Approx. 120 kg

Load Rating Classification: HD 20T

Features:

>SFRC Concrete Grating Cover & Frame HD-20T as per IS:12592:2002.

Heavy duty design to cope with the demands of heavy traffic in Main Roads, carriageways, Parkings etc

▶ 2 Nos Lifting Hooks 12 mm Dia TMT Bars provided .

➤ Anti skid surface.

➤ Waterproof, Weatherproof, Burglar proof, Non corossive,

High Strenght,

Heat Resistant, Shockproof.

## **DETAILED SECTION AA**

KK-FRP AND KONCRETE PRODUCTS PVT LTD KK-FRP AND KONCRETE PRODUCTS PVT LTD
TECHNICAL SPECIFICATION:
HEAVY DUTY SQUARE
SFRC CONCRETE GRATING COVER AND FRAME HD 20T
CLEAR OPENING: 450 X 450 MM
COVER SIZE: 550 X 550 X 70 MM
FRAME SIZE: 680 X 680 X125MM
WEIGHT PER SET 125 KGS.
LOAD CAPACITY AS PER IS:12592-2002 20T
(ALL DIMENSIONS ARE IN MM)
DIMENSIONAL TOLERANCE +5MM