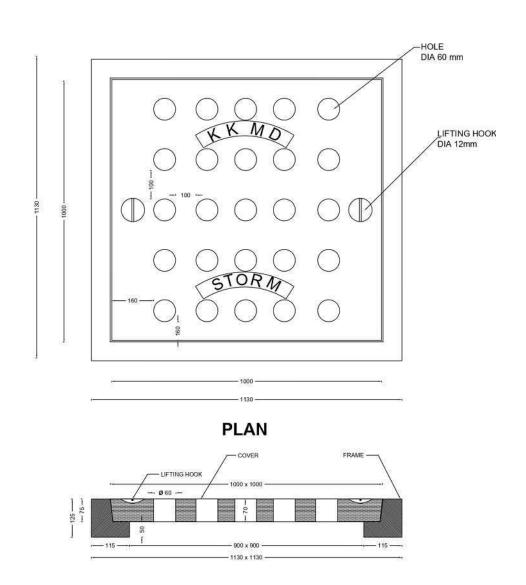

## DETAILED DRAWING KK SFRC CONCRETE GRATING COVER AND FRAME CLEAR OPENING 900 X 900 MM CAP 10T

## **DETAILED SECTION AA**

KK-FRP AND KONCRETE PRODUCTS PVT LTD
TECHNICAL SPECIFICATION:
MEDIUM DUTY SQUARE
SFRC CONCRETE GRATING COVER AND FRAME MD 10T
CLEAR OPENING: 900 X 900 MM
COVER SIZE: 1000 X1000 X 70
FRAME SIZE: 1130 X 1130 X125 MM
WEIGHT PER SET 300 KGS.
LOAD CAPACITY AS PER IS:12592-2002 10T
(ALL DIMENSIONS ARE IN MM)
DIMENSIONAL TOLERANCE +5MM