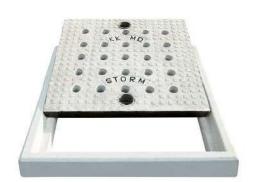

Web: www.kkfrp.com

Specific Product Code/s: GGFC25

Product Group: KK SFRC CONCRETE GRATING COVER & FRAME

Sub-Category: Medium Duty MD 10 T Cap. As per IS:12592:2002

Material Composition: Ordinary Portland Cement 53 Grade.

Reinforcement 8 mm TMT Bars Fe 500 Grade,

MS Sheet at edges 1.30 mm thick

Concrete Grade : M40

Water Cement Ratio: 0.35

Basic Dimensions (mm): Clear Opening 900 x 900 mm

Cover Size: 1000 x 1000

Cover Height: 70 mm

Frame Size: 1130 x 1130 mm

Frame Height: 125 mm

Weight (kgs): Approx. 300 kg

Load Rating Classification: MD 10T

Features:

➤ SFRC Concrete Grating Cover & Frame MD-10T as per IS:12592:2002.

➤ Medium duty design to cope with the demands of Medium duty traffic in car parking of residential, commercial areas, Roads