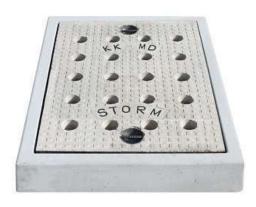

Web: www.kkfrp.com

Specific Product Code/s: GGFC26

Product Group: KK SFRC CONCRETE GRATING COVER & FRAME

Sub-Category: Medium Duty MD 10 T Cap. As per IS:12592:2002

Material Composition: Ordinary Portland Cement 53 Grade.

Reinforcement 8 mm TMT Bars Fe 500 Grade,

MS Sheet at edges 1.30 mm thick

Concrete Grade : M40

Water Cement Ratio: 0.35

Basic Dimensions (mm): Clear Opening 900 x 600 mm

Cover Size: 1000 x 700 mm

Cover Height: 70 mm

Frame Size: 1130 x 830 mm

Frame Height: 125 mm

Weight (kgs): Approx. 220 kg

Load Rating Classification: MD 10T

Features:

➤ SFRC Concrete Grating Cover & Frame MD-10T as per IS:12592:2002.

➤ Medium duty design to cope with the demands of Medium duty traffic in car parking of residential, commercial areas, Roads