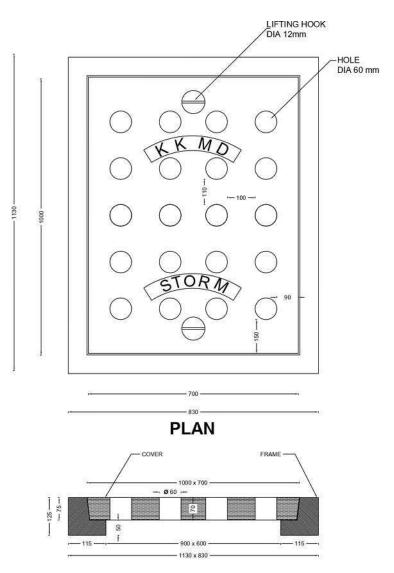

Reinforcement 8 mm TMT Bars Fe 500 Grade,

MS Sheet at edges 1.30 mm thick

Concrete Grade : M40

Water Cement Ratio: 0.35

Basic Dimensions (mm): Clear Opening 900 x 600 mm

Cover Size: 1000 x 700 mm

Cover Height: 70 mm

Frame Size: 1130 x 830 mm

Frame Height: 125 mm

Weight (kgs): Approx. 220 kg

Load Rating Classification: MD 10T

Features:

➤ SFRC Concrete Grating Cover & Frame MD-10T as per IS:12592:2002.

➤ Medium duty design to cope with the demands of Medium duty traffic in car parking of residential, commercial areas, Roads

## DETAILED DRAWING KK SFRC CONCRETE GRATING COVER AND FRAME CLEAR OPENING 900 X 600 MM CAP 10T

## DETAILED SECTION AA

KK-FR AND KONCRETE PRODUCTS PVT LTD
TECHNICAL SPECIFICATION:
HEAVY DUTY RECTANGULAR
SFRC CONCRETE GRATING COVER AND FRAME MD 10T
CLEAR OPENING: 900 X 600 MM
COVER SIZE: 1000 X 700 X 70 MM
FRAME SIZE: 1130 X 830 X125 MM
WEIGHT PER SET 220 KGS.
LOAD CAPACITY AS PER IS:12592-2002 10T
(ALL DIMENSIONS ARE IN MM)
DIMENSIONAL TOLERANCE +5MM