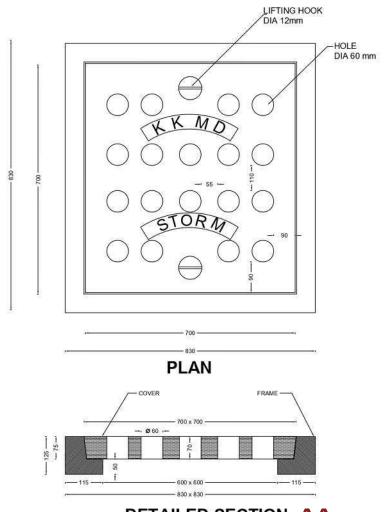

Web: www.kkfrp.com

Specific Product Code/s: GGFC27

Product Group: KK SFRC CONCRET GRATING COVER & FRAME

Sub-Category: Medium Duty MD 10 T Cap. As per IS:12592:2002

Material Composition: Ordinary Portland Cement 53 Grade.

Reinforcement 8 mm TMT Bars Fe 500 Grade,

MS Sheet at edges 1.30 mm thick

Concrete Grade : M40

Water Cement Ratio: 0.35

Basic Dimensions (mm): Clear Opening 600 x 600 mm

Cover Size: 700 x 700 mm

Cover Height: 70 mm

Frame Size: 830 x 830 mm

Frame Height: 125 mm

Weight (kgs): Approx. 165 kg

Load Rating Classification: MD 10T

Features:

➤ SFRC Concrete Grating Cover & Frame MD-10T as per IS:12592:2002.

➤ Medium duty design to cope with the demands of Medium duty traffic in car parking of residential, commercial areas, Roads

## DETAILED SECTION AA

KK-FRP AND KONCRETE PRODUCTS PVT LTD
TECHNICAL SPECIFICATION:
MEDIUM DUTY SQUARE
SFRC CONCRETE GRATING COVER AND FRAME MD 10T
CLEAR OPENING: 600 X 600 MM
COVER SIZE: 700 X 700 X 70 MM
FRAME SIZE: 830 X 830 X125 MM
WEIGHT PER SET 165 KGS.
LOAD CAPACITY AS PER IS:12592-2002 10T
(ALL DIMENSIONS ARE IN MM)
DIMENSIONAL TOLERANCE +5MM