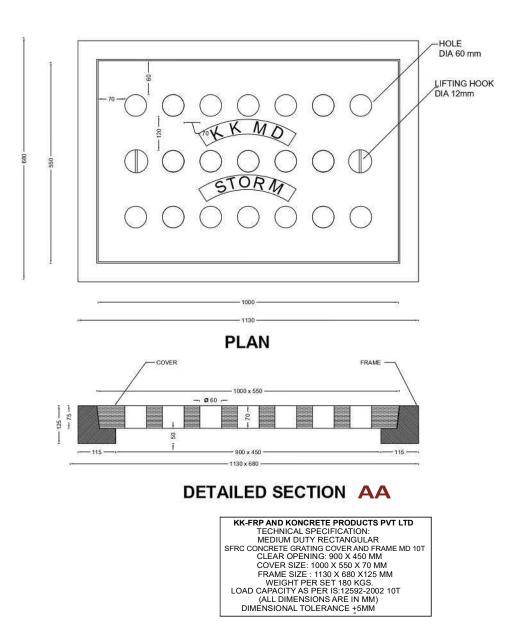

| Specific Product Code/s:    | GGFC28                                                                                                                                                                                                                                                                                                                                                                                                                                          |
|-----------------------------|-------------------------------------------------------------------------------------------------------------------------------------------------------------------------------------------------------------------------------------------------------------------------------------------------------------------------------------------------------------------------------------------------------------------------------------------------|
| Product Group:              | KK SFRC CONCRETE GRATING COVER & FRAME                                                                                                                                                                                                                                                                                                                                                                                                          |
| Sub-Category:               | Medium Duty MD 10 T Cap. As per IS:12592:2002                                                                                                                                                                                                                                                                                                                                                                                                   |
| Material Composition :      | Ordinary Portland Cement 53 Grade.<br>Reinforcement 8 mm TMT Bars Fe 500 Grade,<br>MS Sheet at edges 1.30 mm thick                                                                                                                                                                                                                                                                                                                              |
| Concrete Grade :            | M40                                                                                                                                                                                                                                                                                                                                                                                                                                             |
| Water Cement Ratio:         | 0.35                                                                                                                                                                                                                                                                                                                                                                                                                                            |
| Basic Dimensions (mm):      | Clear Opening       900 x 450 mm         Cover Size:       1000 x 550 mm         Cover Height:       70 mm         Frame Size:       1130 x 680 mm         Frame Height:       125 mm                                                                                                                                                                                                                                                           |
| Weight (kgs) :              | Approx. 180 kg                                                                                                                                                                                                                                                                                                                                                                                                                                  |
| Load Rating Classification: | MD 10T                                                                                                                                                                                                                                                                                                                                                                                                                                          |
| Features:                   | <ul> <li>SFRC Concrete Grating Cover &amp; Frame MD-10T as per IS:12592:2002.</li> <li>Medium duty design to cope with the demands of Medium duty traffic in car parking of residential,commercial areas,Roads carriageways, etc</li> <li>2 Nos Lifting Hooks 10 mm Dia TMT Bars provided .</li> <li>Anti skid surface.</li> <li>Waterproof, Weatherproof, Burglar proof,Non corossive, High Strenght , Heat Resistant, Shockproof .</li> </ul> |

## DETAILED DRAWING KK SFRC CONCRETE GRATING COVER AND FRAME CLEAR OPENING 900 X 450 MM CAP 10T