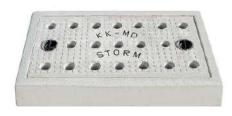

| Specific Product Code/s:    | GGFC28                                                                                                                                                                                                                                                                                                                                                                                                                                          |
|-----------------------------|-------------------------------------------------------------------------------------------------------------------------------------------------------------------------------------------------------------------------------------------------------------------------------------------------------------------------------------------------------------------------------------------------------------------------------------------------|
| Product Group:              | KK SFRC CONCRETE GRATING COVER & FRAME                                                                                                                                                                                                                                                                                                                                                                                                          |
| Sub-Category:               | Medium Duty MD 10 T Cap. As per IS:12592:2002                                                                                                                                                                                                                                                                                                                                                                                                   |
| Material Composition :      | Ordinary Portland Cement 53 Grade.<br>Reinforcement 8 mm TMT Bars Fe 500 Grade,<br>MS Sheet at edges 1.30 mm thick                                                                                                                                                                                                                                                                                                                              |
| Concrete Grade :            | M40                                                                                                                                                                                                                                                                                                                                                                                                                                             |
| Water Cement Ratio:         | 0.35                                                                                                                                                                                                                                                                                                                                                                                                                                            |
| Basic Dimensions (mm):      | Clear Opening       900 x 450 mm         Cover Size:       1000 x 550 mm         Cover Height:       70 mm         Frame Size:       1130 x 680 mm         Frame Height:       125 mm                                                                                                                                                                                                                                                           |
| Weight (kgs) :              | Approx. 180 kg                                                                                                                                                                                                                                                                                                                                                                                                                                  |
| Load Rating Classification: | MD 10T                                                                                                                                                                                                                                                                                                                                                                                                                                          |
| Features:                   | <ul> <li>SFRC Concrete Grating Cover &amp; Frame MD-10T as per IS:12592:2002.</li> <li>Medium duty design to cope with the demands of Medium duty traffic in car parking of residential,commercial areas,Roads carriageways, etc</li> <li>2 Nos Lifting Hooks 10 mm Dia TMT Bars provided .</li> <li>Anti skid surface.</li> <li>Waterproof, Weatherproof, Burglar proof,Non corossive, High Strenght , Heat Resistant, Shockproof .</li> </ul> |