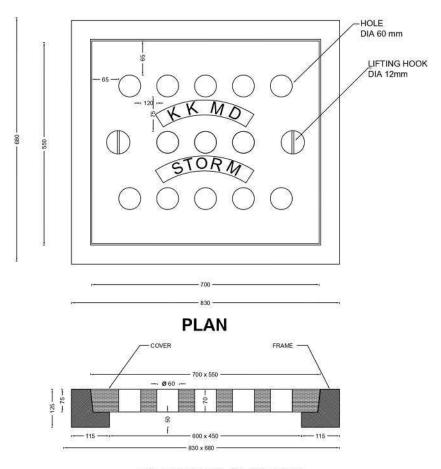

Reinforcement 8 mm TMT Bars Fe 500 Grade,

MS Sheet at edges 1.30 mm thick

Concrete Grade : M40

Water Cement Ratio: 0.35

Basic Dimensions (mm): Clear Opening 600 x 450 mm

Cover Size: 700 x 550 mm

Cover Height: 70 mm

Frame Size: 830 x 680 mm

Frame Height: 125 mm

Weight (kgs): Approx. 140 kg

Load Rating Classification: MD 10T

Features:

➤ SFRC Concrete Grating Cover & Frame MD-10T as per IS:12592:2002.

➤ Medium duty design to cope with the demands of Medium duty traffic in car parking of residential, commercial areas, Roads

## DETAILED DRAWING KK SFRC CONCRETE GRATING COVER AND FRAME CLEAR OPENING 600 X 450 MM CAP 10T

## DETAILED SECTION AA

KK-FRP AND KONCRETE PRODUCTS PVT LTD
TECHNICAL SPECIFICATION:
MEDIUM DUTY RECTANGULAR
SFRC CONCRETE GRATING COVER AND FRAME MD 10T
CLEAR OPENING: 600 X 450 MM
COVER SIZE: 700 X 550 X 70 MM
FRAME SIZE: 830 X 680 X125 MM
WEIGHT PER SET 140 KGS.
LOAD CAPACITY AS PER IS:12592-2002 10T
(ALL DIMENSIONS ARE IN MM)
DIMENSIONAL TOLERANCE +5MM