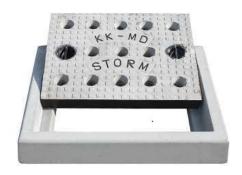

## DETAILED DRAWING KK SFRC CONCRETE GRATING COVER AND FRAME CLEAR OPENING 600 X 450 MM CAP 10T