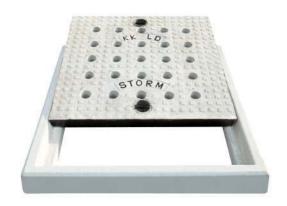

## DETAILED DRAWING KK SFRC CONCRETE GRATING COVER AND FRAME CLEAR OPENING 900 X 900 MM CAP 2.5T