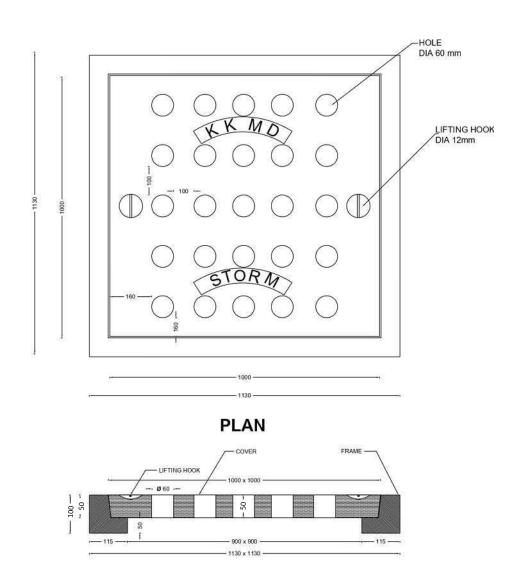

Reinforcement 6 TMT. Bars Fe 500 Grade,

MS Sheet at edges 1.30 mm thick.

Concrete Grade: M40
Water Cement Ratio: 0.35

Basic Dimensions (mm): Clear Opening 900 x 900 mm

Cover Size: 1000 x 1000 mm

Cover Height: 50 mm

Frame Size: 1130 x 1130 mm

Frame Height: 100 mm

Weight (kgs): Approx. 215 kgs

Load Rating Classification: LD 2.5T

Features: >SFRC Concrete Grating Cover & Frame LD 2.5T as per IS:12592:2002.

Light duty design to cope with the demands of Light duty traffic in foot paths, cycle tracks, car parking of residential areas etc

## **DETAILED SECTION AA**

KK-FRP AND KONCRETE PRODUCTS PVT LTD
TECHNICAL SPECIFICATION:
LIGHT DUTY SQUARE
SFRC CONCRETE GRATING COVER AND FRAME LD 2.5T
CLEAR OPENING: 900 X 900 MM
COVER SIZE: 1000 X1000 X 50
FRAME SIZE: 1130 X 1130 X100 MM
WEIGHT PER SET 215 KGS.
LOAD CAPACITY AS PER IS:12592-2002 2.5T
(ALL DIMENSIONS ARE IN MM)
DIMENSIONAL TOLERANCE +5MM