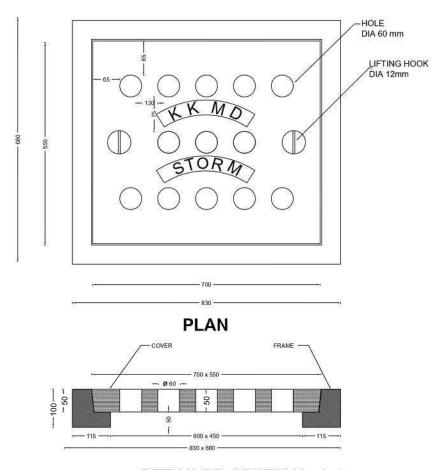

Reinforcement 6 TMT. Bars Fe 500 Grade,

MS Sheet at edges 1.30 mm thick.

Concrete Grade: M40
Water Cement Ratio: 0.35

Basic Dimensions (mm): Clear Opening 600 x 450 mm

Cover Size: 700 x 550 mm

Cover Height: 50 mm

Frame Size: 830 x 680 mm

Frame Height: 100 mm

Weight (kgs): Approx. 100 kgs

Load Rating Classification: LD 2.5T

Features: >SFRC Concrete Grating Cover & Frame LD 2.5T as per IS:12592:2002.

Light duty design to cope with the demands of Light duty traffic in foot paths, cycle tracks, car parking of residential areas etc

## DETAILED SECTION AA

KK-FRP AND KONCRETE PRODUCTS PVT LTD
TECHNICAL SPECIFICATION:
LIGHT DUTY RECTANGULAR
SFRC CONCRETE GRATING COVER AND FRAME LD 2.5T
CLEAR OPENING: 600 X 450 MM
COVER SIZE: 700 X 550 X 50 MM
FRAME SIZE: 830 X 680 X100 MM
WEIGHT PER SET 100 KGS.
LOAD CAPACITY AS PER IS:12592-2002 2.5T
(ALL DIMENSIONS ARE IN MM)
DIMENSIONAL TOLERANCE +5MM