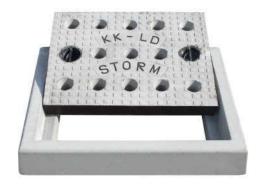

## DETAILED DRAWING KK SFRC CONCRETE GRATING COVER AND FRAME CLEAR OPENING 600 X 450 MM CAP 2.5T