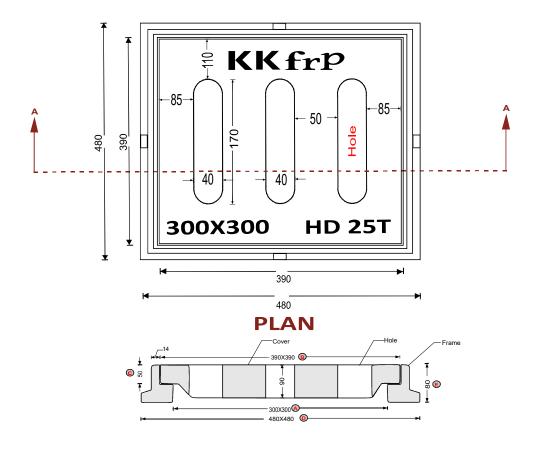

Fibreglass Matt É Class, Accelators, UV Resistant Pigment,

KK-FRP FIBREGLASS COMPOSITE STORM WATER GRATING COVER & FRAME

Polymer Concrete in Quartz as Core,

Basic Dimensions (mm): Clear Opening 300 x 300 mm

> Cover Size: 390 x 390 mm

Cover Height: 50 mm

Frame Size: 480 x 480 mm

Frame Height: 80 mm

Weight (kgs): Approx. 23 kg

Load Rating Classification: HD-25T

FRP Manhole Cover & Frame HD-25T as per BSEN124. Features:

## DETAILED DRAWING KK-FRP COMPOSITE STORM WATER GRATING COVER & FRAME CLEAR OPENING 300 X 300 MM CAP 25T

## **SECTION AA**

ALL DIMENSIONS IN MM, DIMENSIONAL TOLERANCE +/- 1%.

| CLEAR OPENING (300 X 300)    | A |
|------------------------------|---|
| OUTER COVER SIZE (390 X 390) | B |
| OUTER FRAME SIZE (480 X 480) | D |
| COVER THICKNESS (50)         | C |
| FRAME THICKNESS (80)         | E |
| Approx. Weight 23 kg         |   |