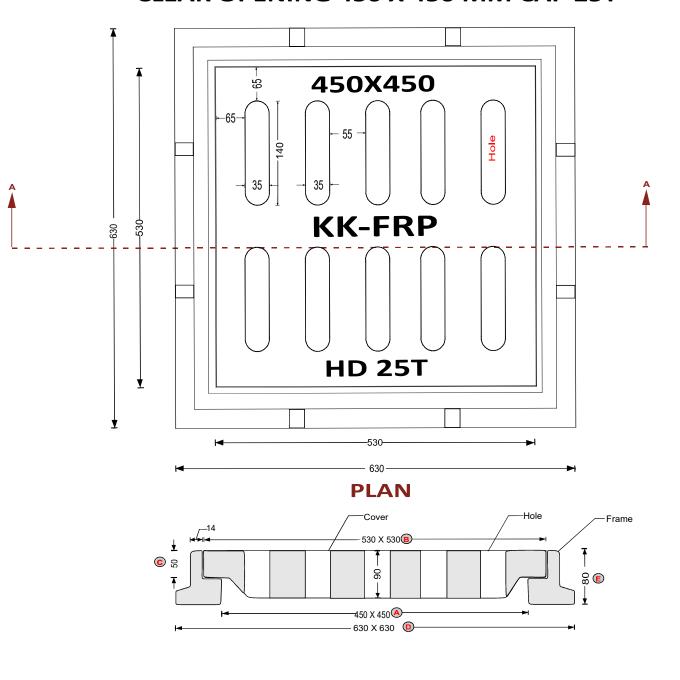

## DETAILED DRAWING KK-FRP COMPOSITE STORM WATER GRATING COVER & FRAME CLEAR OPENING 450 X 450 MM CAP 25T

## **SECTION AA**

ALL DIMENSIONS IN MM, DIMENSIONAL TOLERANCE +/- 1%.

| CLEAR OPENING (450 X 450)    | A |
|------------------------------|---|
| OUTER COVER SIZE (530 X 530) | B |
| OUTER FRAME SIZE (630 X 630) | D |
| COVER THICKNESS (50)         | C |
| FRAME THICKNESS (80)         | E |
| Approx. Weight 33 kg         |   |
|                              |   |

Fibreglass Matt É Class, Accelators, UV Resistant Pigment,

KK-FRP FIBREGLASS COMPOSITE STORM WATER GRATING COVER & FRAME

Polymer Concrete in Quartz as Core,

Basic Dimensions (mm): Clear Opening 450 x 450 mm

Cover Size: 530 x 530 mm

Cover Height: 50 mm

Frame Size: 630 x 630 mm

Frame Height: 80 mm

Weight (kgs): Approx. 33 kg

Load Rating Classification: HD-25T

Features: FRP Manhole Cover & Frame HD-25T as per BSEN124.