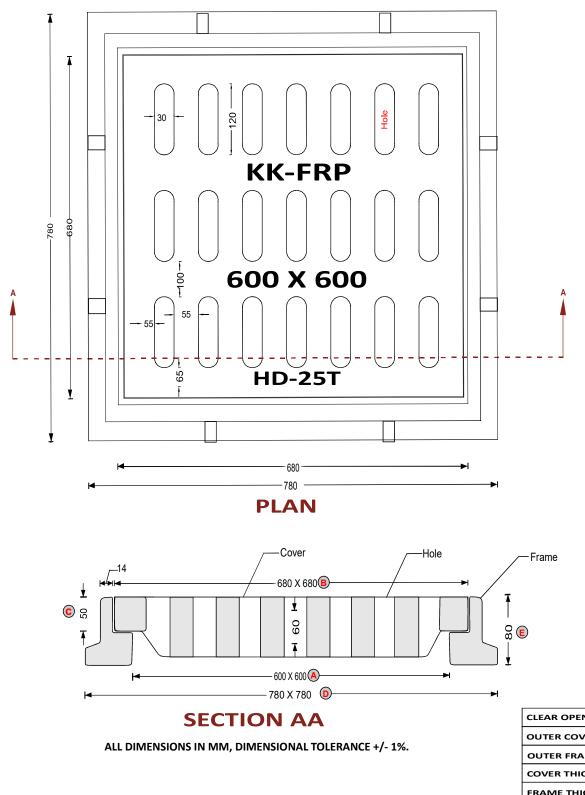

| Specific Product Code/s:    | GGHD-06                                                                                                                                                                                                                                                                                                                                                                                                          |  |
|-----------------------------|------------------------------------------------------------------------------------------------------------------------------------------------------------------------------------------------------------------------------------------------------------------------------------------------------------------------------------------------------------------------------------------------------------------|--|
| Product Group:              | KK-FRP FIBREGLASS COMPOSITE STORM WATER GRATING COVER & FRAME                                                                                                                                                                                                                                                                                                                                                    |  |
| Sub-Category:               | Heavy Duty HD 25 T Cap. As per BSEN124:2015                                                                                                                                                                                                                                                                                                                                                                      |  |
| Material Composition :      | Unsaturated Polyster Resin UV Resistant ISO Grade, Emulsion<br>Fibreglass Matt E Class, Accelators, UV Resistant Pigment,<br>Polymer Concrete in Quartz as Core,                                                                                                                                                                                                                                                 |  |
| Basic Dimensions (mm):      | Clear Opening600 x 600 mmCover Size:680 x 680 mmCover Height:50 mmFrame Size:780 x 780 mmFrame Height:80 mm                                                                                                                                                                                                                                                                                                      |  |
| Weight (kgs):               | Approx. 62 kg                                                                                                                                                                                                                                                                                                                                                                                                    |  |
| Load Rating Classification: | HD-25T                                                                                                                                                                                                                                                                                                                                                                                                           |  |
| Features:                   | <ul> <li>FRP Manhole Cover &amp; Frame HD-25T as per BSEN124.</li> <li>Heavy duty design to cope with the demands of heavily traffic in Main Roads, carriageways, Parkings etc.</li> <li>Choice of Colour Available.</li> <li>Anti skid surface.</li> <li>Waterproof, Weatherproof, Burglar proof, Non corossive, High Strenght to Wt ratio, Easy of handing as Light wt, Heat Resistant, Shockproof.</li> </ul> |  |
|                             | ➢ Provision for Logo of Buyer.                                                                                                                                                                                                                                                                                                                                                                                   |  |

## DETAILED DRAWING KK-FRP COMPOSITE STORM WATER GRATING COVER & FRAME CLEAR OPENING 600 X 600 MM CAP 25T

| CLEAR OPENING (600 X 600)    | A |
|------------------------------|---|
| OUTER COVER SIZE (680 X 680) | B |
| OUTER FRAME SIZE (780 X 780) | D |
| COVER THICKNESS (50)         | C |
| FRAME THICKNESS (80)         | E |
| Approx. Weight 62 kg         |   |