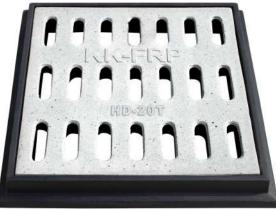

| Specific Product Code/s:    | GGHD-06                                                                                                                                                                                                                                                                                                                                                                                                          |  |
|-----------------------------|------------------------------------------------------------------------------------------------------------------------------------------------------------------------------------------------------------------------------------------------------------------------------------------------------------------------------------------------------------------------------------------------------------------|--|
| Product Group:              | KK-FRP FIBREGLASS COMPOSITE STORM WATER GRATING COVER & FRAME                                                                                                                                                                                                                                                                                                                                                    |  |
| Sub-Category:               | Heavy Duty HD 25 T Cap. As per BSEN124:2015                                                                                                                                                                                                                                                                                                                                                                      |  |
| Material Composition :      | Unsaturated Polyster Resin UV Resistant ISO Grade, Emulsion<br>Fibreglass Matt E Class, Accelators, UV Resistant Pigment,<br>Polymer Concrete in Quartz as Core,                                                                                                                                                                                                                                                 |  |
| Basic Dimensions (mm):      | Clear Opening600 x 600 mmCover Size:680 x 680 mmCover Height:50 mmFrame Size:780 x 780 mmFrame Height:80 mm                                                                                                                                                                                                                                                                                                      |  |
| Weight (kgs):               | Approx. 62 kg                                                                                                                                                                                                                                                                                                                                                                                                    |  |
| Load Rating Classification: | HD-25T                                                                                                                                                                                                                                                                                                                                                                                                           |  |
| Features:                   | <ul> <li>FRP Manhole Cover &amp; Frame HD-25T as per BSEN124.</li> <li>Heavy duty design to cope with the demands of heavily traffic in Main Roads, carriageways, Parkings etc.</li> <li>Choice of Colour Available.</li> <li>Anti skid surface.</li> <li>Waterproof, Weatherproof, Burglar proof, Non corossive, High Strenght to Wt ratio, Easy of handing as Light wt, Heat Resistant, Shockproof.</li> </ul> |  |
|                             | ➢ Provision for Logo of Buyer.                                                                                                                                                                                                                                                                                                                                                                                   |  |