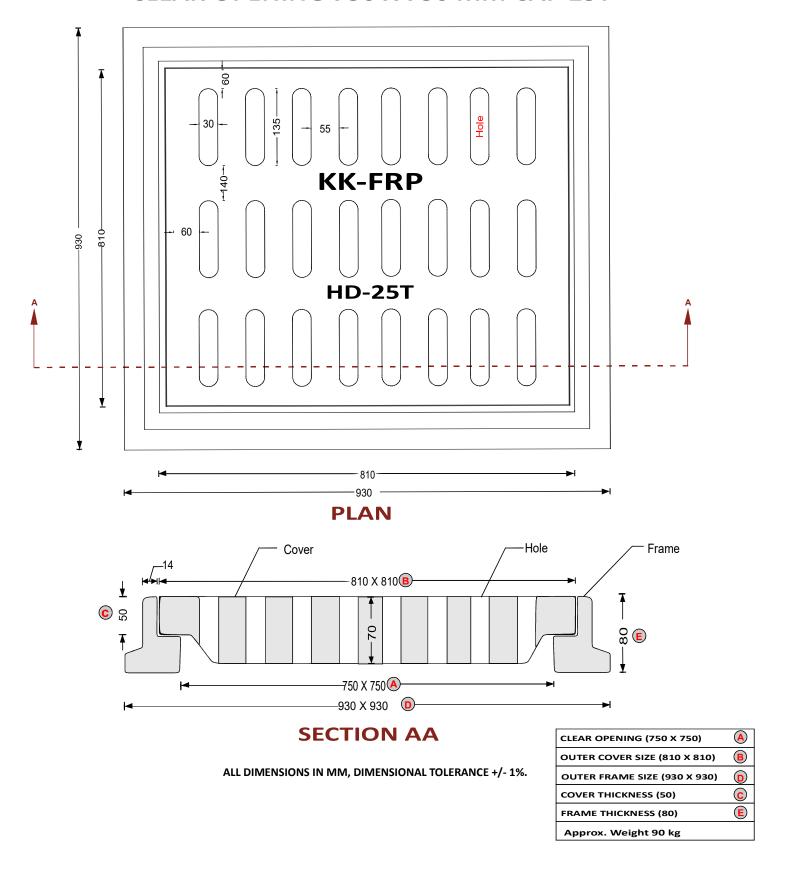

Fibreglass Matt É Class, Accelators, UV Resistant Pigment,

KK-FRP FIBREGLASS COMPOSITE STORM WATER GRATING COVER & FRAME

Polymer Concrete in Quartz as Core,

Basic Dimensions (mm): Clear Opening 750 x 750 mm

> Cover Size: 810 x 810 mm

Cover Height: 50 mm

Frame Size: 930 x 930 mm

Frame Height: 80 mm

Weight (kgs): Approx. 90 kg

Load Rating Classification: HD-25T

FRP Manhole Cover & Frame HD-25T as per BSEN124. Features:

## DETAILED DRAWING KK-FRP COMPOSITE STORM WATER GRATING COVER & FRAME CLEAR OPENING 750 X 750 MM CAP 25T