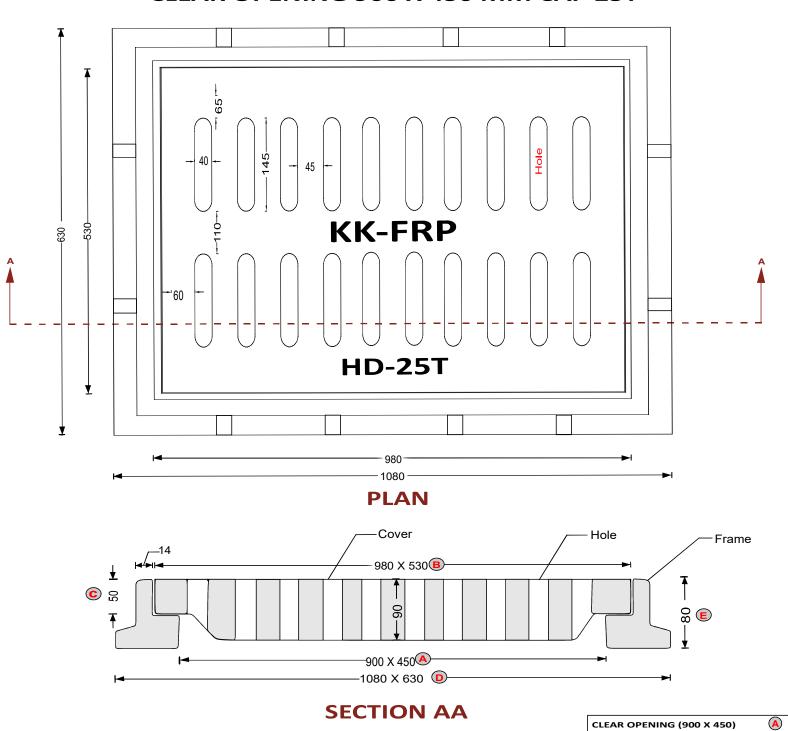

Web: www.kkfrp.com

Specific Product Code/s: GGHD-08

Product Group: KK-FRP FIBREGLASS COMPOSITE STORM WATER GRATING COVER & FRAME

Sub-Category: Heavy Duty HD 25 T Cap. As per BSEN124:2015

Material Composition: Unsaturated Polyster Resin UV Resistant ISO Grade, Emulsion

Fibreglass Matt É Class, Accelators, UV Resistant Pigment,

Polymer Concrete in Quartz as Core,

Basic Dimensions (mm): Clear Opening 900 x 450 mm

Cover Size: 980 x 530 mm

Cover Height: 50 mm

Frame Size: 1080 x 630 mm

Frame Height: 80 mm

Weight (kgs): Approx. 70 kg

Load Rating Classification: HD-25T

Features: FRP Manhole Cover & Frame HD-25T as per BSEN124.

➤ Heavy duty design to cope with the demands of heavily traffic in Main Roads , carriageways , Parkings etc.

B

C

E

OUTER COVER SIZE (980 X 530)
OUTER FRAME SIZE (1080 X 630)

**COVER THICKNESS (50)** 

Approx. Weight 70 kg

## DETAILED DRAWING KK-FRP COMPOSITE STORM WATER GRATING COVER & FRAME CLEAR OPENING 900 X 450 MM CAP 25T

ALL DIMENSIONS IN MM, DIMENSIONAL TOLERANCE +/- 1%.