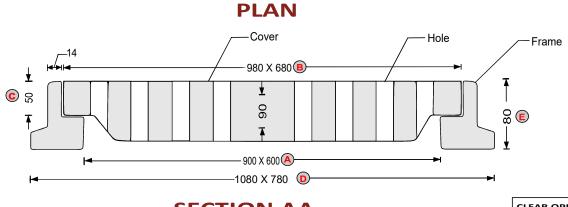

## SECTION AA

ALL DIMENSIONS IN MM, DIMENSIONAL TOLERANCE +/- 1%.

| CLEAR OPENING (900 X 600)     | A |
|-------------------------------|---|
| OUTER COVER SIZE (980 X 680)  | B |
| OUTER FRAME SIZE (1080 X 780) | D |
| COVER THICKNESS (50)          | C |
| FRAME THICKNESS (80)          | E |
| Approx. Weight 100 kg         |   |

Fibreglass Matt É Class, Accelators, UV Resistant Pigment,

Polymer Concrete in Quartz as Core,

Basic Dimensions (mm): Clear Opening 900 x 600 mm

Cover Size: 980 x 680 mm

Cover Height: 50 mm

Frame Size: 1080 x 780 mm

Frame Height: 80 mm

Weight (kgs): Approx. 100 kg

Load Rating Classification: HD-25T

Features: FRP Manhole Cover & Frame HD-25T as per BSEN124.

➤ Heavy duty design to cope with the demands of heavily traffic in Main Roads , carriageways , Parkings etc.