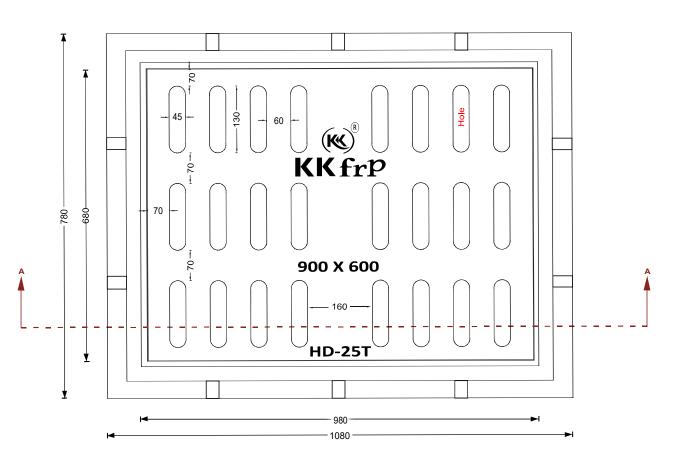

## DETAILED DRAWING KK-FRP COMPOSITE STORM WATER GRATING COVER & FRAME CLEAR OPENING 900 X 600 MM CAP 25T

Fibreglass Matt É Class, Accelators, UV Resistant Pigment,

Polymer Concrete in Quartz as Core,

Basic Dimensions (mm): Clear Opening 900 x 600 mm

Cover Size: 980 x 680 mm

Cover Height: 50 mm

Frame Size: 1080 x 780 mm

Frame Height: 80 mm

Weight (kgs): Approx. 100 kg

Load Rating Classification: HD-25T

Features: FRP Manhole Cover & Frame HD-25T as per BSEN124.

➤ Heavy duty design to cope with the demands of heavily traffic in Main Roads , carriageways , Parkings etc.