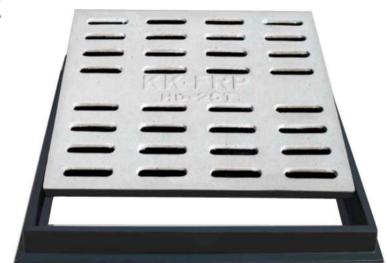

KK-FRP FIBREGLASS COMPOSITE STORM WATER GRATING COVER & FRAME

Heavy Duty HD 25 T Cap. As per BSEN124:2015

Unsaturated Polyster Resin UV Resistant ISO Grade, Emulsion Fibreglass Matt E Class, Accelators, UV Resistant Pigment, Polymer Concrete in Quartz as Core,

| Clear Opening | 900 x 900 mm   |
|---------------|----------------|
| Cover Size:   | 980 x 980 mm   |
| Cover Height: | 50 mm          |
| Frame Size:   | 1080 x 1080 mm |
| Frame Height: | 80 mm          |

#### HD-25T

GGHD-10

- FRP Manhole Cover & Frame HD-25T as per BSEN124.
- Heavy duty design to cope with the demands of heavily traffic in Main Roads , carriageways , Parkings etc.
- ➤ Choice of Colour Available.
- ➢Anti skid surface.
- Waterproof, Weatherproof, Burglar proof, Non corossive, High Strenght to Wt ratio, Easy of handing as Light wt, Heat Resistant, Shockproof.