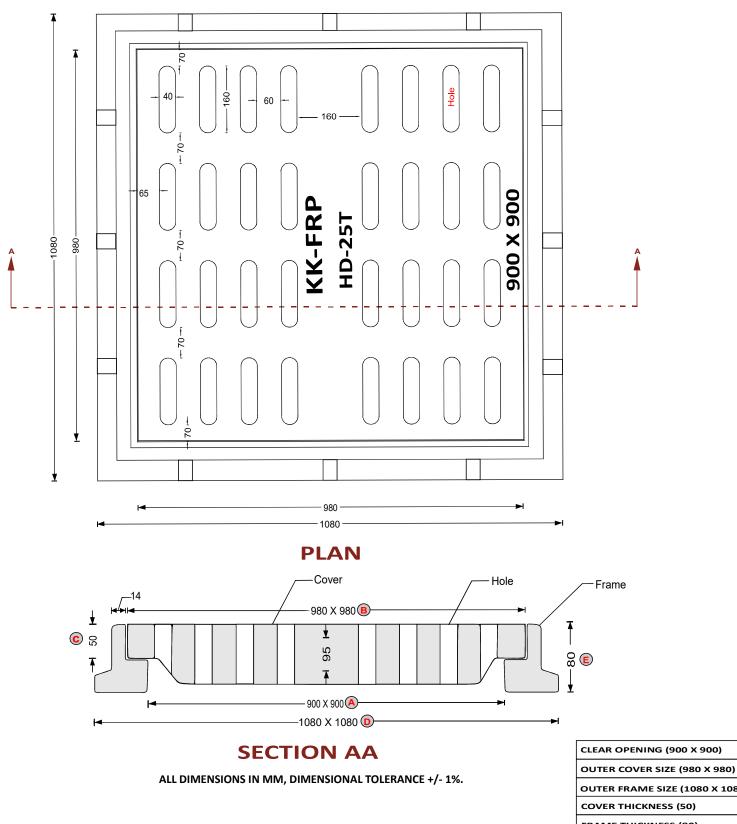

| Clear Opening | 900 x 900 mm   |
|---------------|----------------|
| Cover Size:   | 980 x 980 mm   |
| Cover Height: | 50 mm          |
| Frame Size:   | 1080 x 1080 mm |
| Frame Height: | 80 mm          |

## **DETAILED DRAWING KK-FRP COMPOSITE STORM WATER GRATING COVER & FRAME CLEAR OPENING 900 X 900 MM CAP 25T**

| OUTER FRAME SIZE (1080 X 1080) | D |
|--------------------------------|---|
| COVER THICKNESS (50)           | C |
| FRAME THICKNESS (80)           | E |
| Approx. Weight 130 kg          |   |

A

В