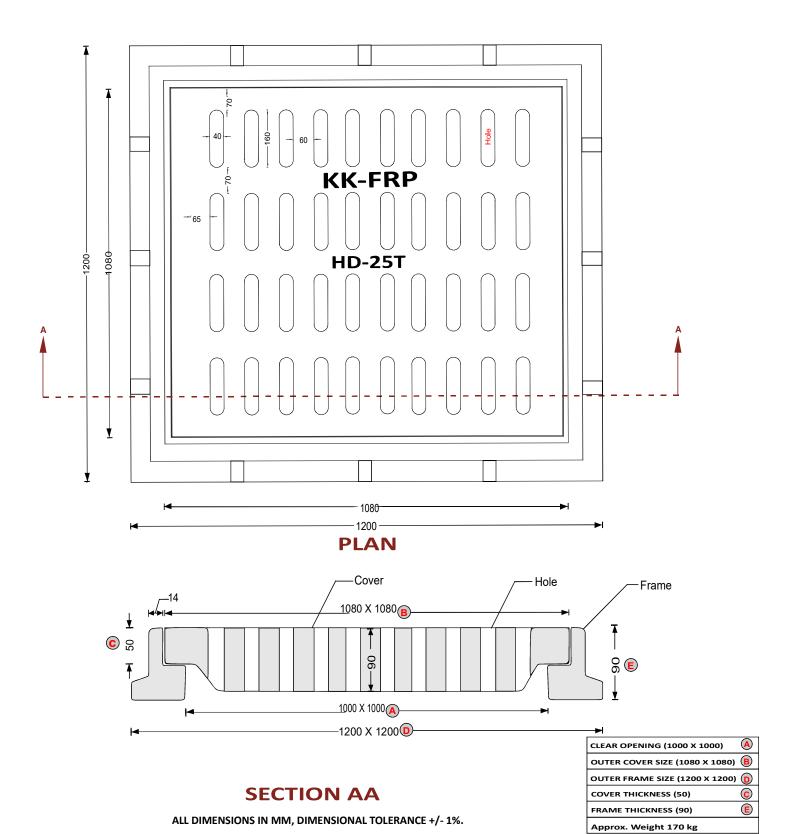

Fibreglass Matt É Class, Accelators, UV Resistant Pigment,

Polymer Concrete in Quartz as Core,

Basic Dimensions (mm): Clear Opening 1000 x 1000 mm

Cover Size: 1080 x 1080 mm

Cover Height: 50 mm

Frame Size: 1200 x 1200 mm

Frame Height: 90 mm

Weight (kgs): Approx. 170 kg

Load Rating Classification: HD-25T

Features: FRP Manhole Cover & Frame HD-25T as per BSEN124.

➤ Heavy duty design to cope with the demands of heavily traffic in Main Roads , carriageways , Parkings etc.

## DETAILED DRAWING KK-FRP COMPOSITE STORM WATER GRATING COVER & FRAME CLEAR OPENING 1000 X 1000 MM CAP 25T