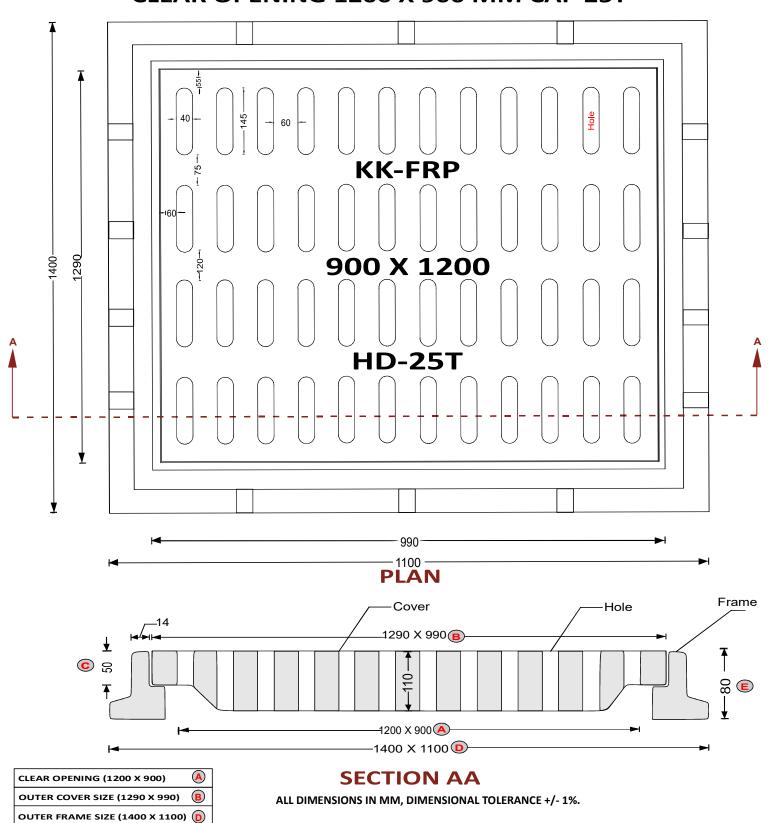

## DETAILED DRAWING KK-FRP COMPOSITE STORM WATER GRATING COVER & FRAME CLEAR OPENING 1200 X 900 MM CAP 25T

C

(E)

**COVER THICKNESS (50)** 

FRAME THICKNESS (80)

Approx. Weight 190 kg

Fibreglass Matt E Class, Accelators, UV Resistant Pigment,

Polymer Concrete in Quartz as Core,

Basic Dimensions (mm): Clear Opening 1200 x 900 mm

Cover Size: 1290 x 990 mm

Cover Height: 50 mm

Frame Size: 1400 x 1100 mm

Frame Height: 80 mm

Weight (kgs): Approx. 190 kg

Load Rating Classification: HD-25T

Features: FRP Manhole Cover & Frame HD-25T as per BSEN124.

➤ Heavy duty design to cope with the demands of heavily traffic in Main Roads, carriageways, Parkings etc.