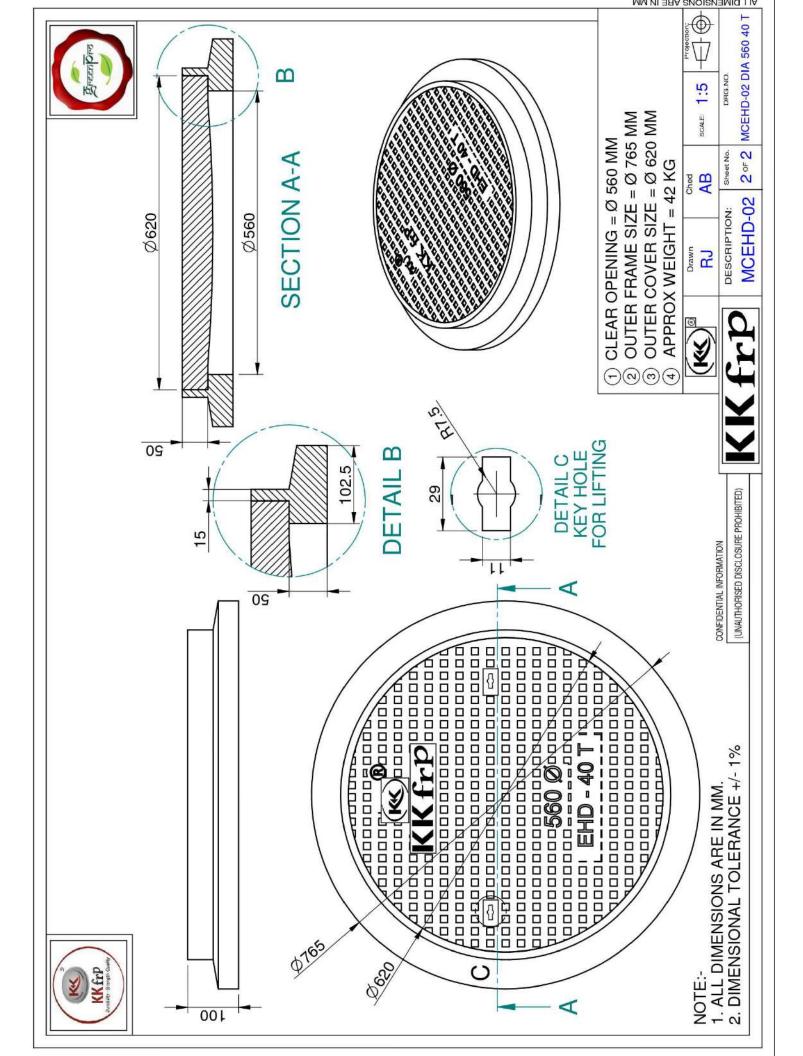

Web: www.kkfrp.com

Specific Product Code/s: MCEHD02

Product Group: KK-FRP FIBREGLASS COMPOSITE MANHOLE COVER & FRAME

Sub-Category: Extra Heavy Duty EHD 40 T Cap. As per BSEN124:2015

Material Composition: Unsaturated Polyster Resin UV Resistant ISO Grade, Emulsion

Fibreglass Matt E Class, Accelators, UV Resistant Pigment,

Polymer Concrete in Quartz as Core,

Basic Dimensions (mm): Clear Opening 560 mm Dia

Cover Size: 620 mm Dia

Cover Height: 50 mm

Frame Size: 765 mm Dia Frame Height: 100 mm

Weight (kgs): Approx. 42 kg

Load Rating Classification: D400 (40T)

Features: FRP Manhole Cover & Frame D400 as per BSEN124.

➤ Heavy duty design to cope with the demands of heavily traffic in Main Roads , carriageways , Parkings etc.

➤ Key Holes 2nos with (SS Key optional) & Lifting device provided.

Choice of Colour Available.

>Anti skid surface.

➤ Waterproof, Weatherproof, Burglar proof, Non corossive, High Strenght to Wt ratio, Easy of handing as Light wt, Heat Resistant, Shockproof.