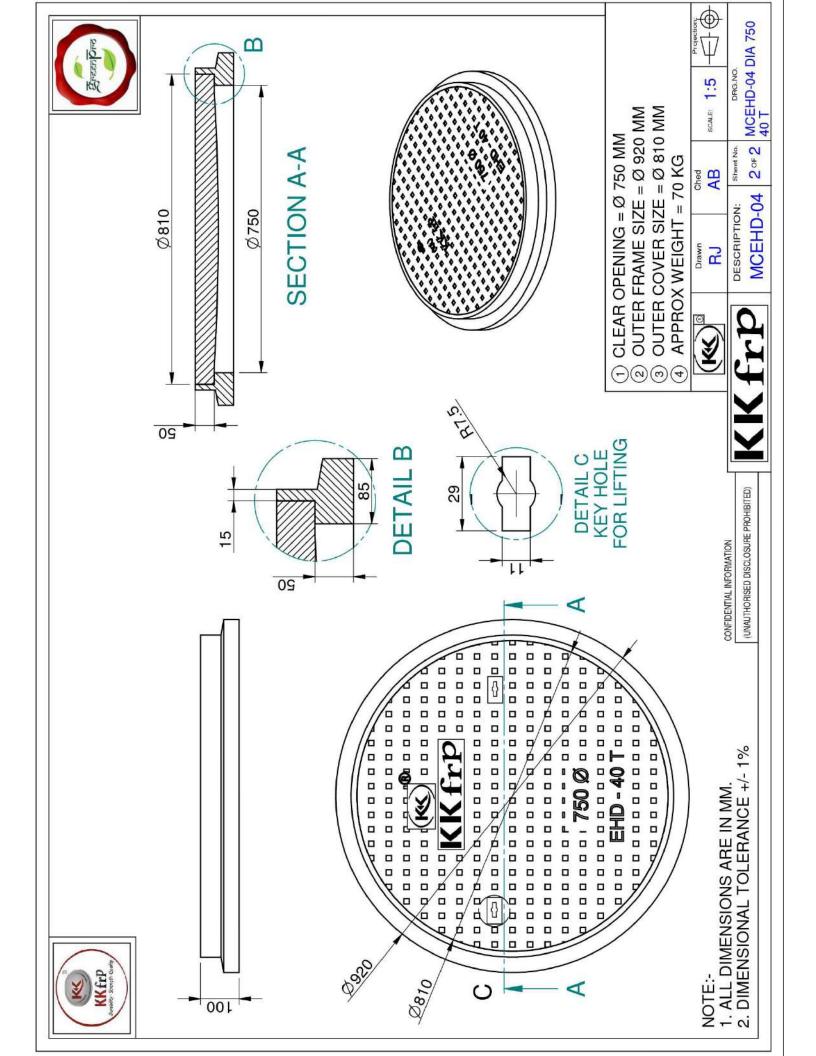

MCEHD04

KK-FRP FIBREGLASS COMPOSITE MANHOLE COVER & FRAME

Extra Heavy Duty EHD 40 T Cap. As per BSEN124:2015

Unsaturated Polyster Resin UV Resistant ISO Grade, Emulsion Fibreglass Matt E Class, Accelators, UV Resistant Pigment, Polymer Concrete in Quartz as Core,

| Clear Opening | 750 mm Dia |
|---------------|------------|
| Cover Size:   | 810 mm Dia |
| Cover Height: | 50 mm      |
| Frame Size:   | 920 mm Dia |
| Frame Height: | 100 mm     |

Approx. 70 kg

D400 (40T)

FRP Manhole Cover & Frame D400 as per BSEN124.

- Heavy duty design to cope with the demands of heavily traffic in Main Roads , carriageways , Parkings etc.
- ≻Key Holes 2nos with (SS Key optional) & Lifting device provided.
- ➤ Choice of Colour Available.
- ➢Anti skid surface.
- Waterproof, Weatherproof, Burglar proof, Non corossive, High Strenght to Wt ratio, Easy of handing as Light wt, Heat Resistant, Shockproof.
- ▶ Provision for Logo of Buyer.
- Additional Provision of Gasket (O-Ring) 6 mm Dia & SS Nut Bolts with Washer to make Water Tight (Optional).