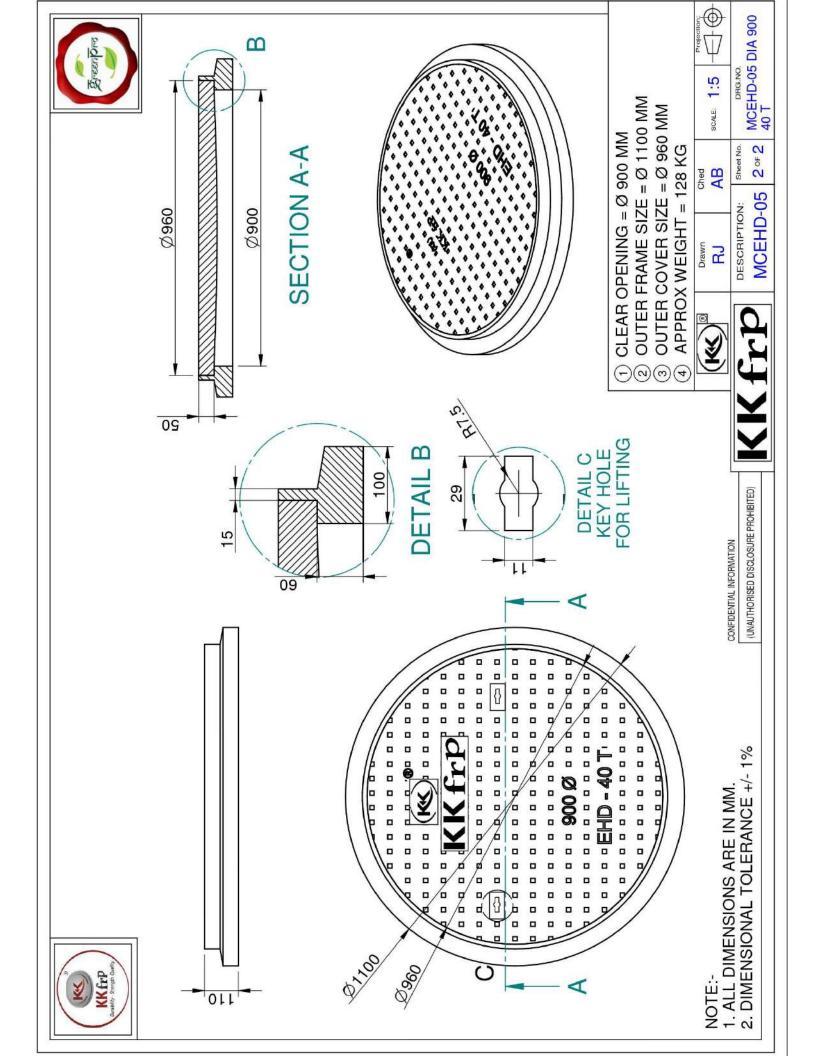

## Specific Product Code/s:

Product Group:

Sub-Category:

Material Composition :

Basic Dimensions (mm):

Weight (kgs):

Load Rating Classification:

Features:

MCEHD05

KK-FRP FIBREGLASS COMPOSITE MANHOLE COVER & FRAME

Extra Heavy Duty EHD 40 T Cap. As per BSEN124:2015

Unsaturated Polyster Resin UV Resistant ISO Grade, Emulsion Fibreglass Matt E Class, Accelators, UV Resistant Pigment, Polymer Concrete in Quartz as Core,

| 900 mm Dia  |
|-------------|
| 960 mm Dia  |
| 50 mm       |
| 1100 mm Dia |
| 110 mm      |
|             |

Approx. 128 kg

D400 (40T)

- FRP Manhole Cover & Frame D400 as per BSEN124.
- Heavy duty design to cope with the demands of heavily traffic in Main Roads , carriageways , Parkings etc.
- ≻Key Holes 2nos with (SS Key optional) & Lifting device provided .
- ➤ Choice of Colour Available.
- ➢Anti skid surface.
- Waterproof, Weatherproof, Burglar proof, Non corossive, High Strenght to Wt ratio, Easy of handing as Light wt, Heat Resistant, Shockproof.
- ≻ Provision for Logo of Buyer.
- Additional Provision of Gasket (O-Ring) 6 mm Dia & SS Nut Bolts with Washer to make Water Tight (Optional).