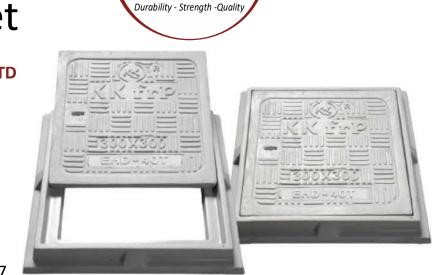

MCEHD07

KK-FRP FIBREGLASS COMPOSITE MANHOLE COVER & FRAME

Extra Heavy Duty EHD 40 T Cap. As per BSEN124:2015

Unsaturated Polyster Resin UV Resistant ISO Grade, Emulsion Fibreglass Matt E Class, Accelators, UV Resistant Pigment, Polymer Concrete in Quartz as Core,

| 300 x 300 mm |
|--------------|
| 380 x 380 mm |
| 50 mm        |
| 480 x 480 mm |
| 80 mm        |
|              |

Approx. 26 kg

D400 (40T)

- FRP Manhole Cover & Frame D400 as per BSEN124.
- Heavy duty design to cope with the demands of heavily traffic in Main Roads , carriageways , Parkings etc.
- ≻Key Holes 1nos with (SS Key optional) & Lifting device provided .
- ➤ Choice of Colour Available.
- ➢Anti skid surface.
- Waterproof, Weatherproof, Burglar proof, Non corossive, High Strenght to Wt ratio, Easy of handing as Light wt, Heat Resistant, Shockproof.
- ≻ Provision for Logo of Buyer.
- Additional Provision of Gasket (O-Ring) 6 mm Dia & SS Nut Bolts with Washer to make Water Tight (Optional).