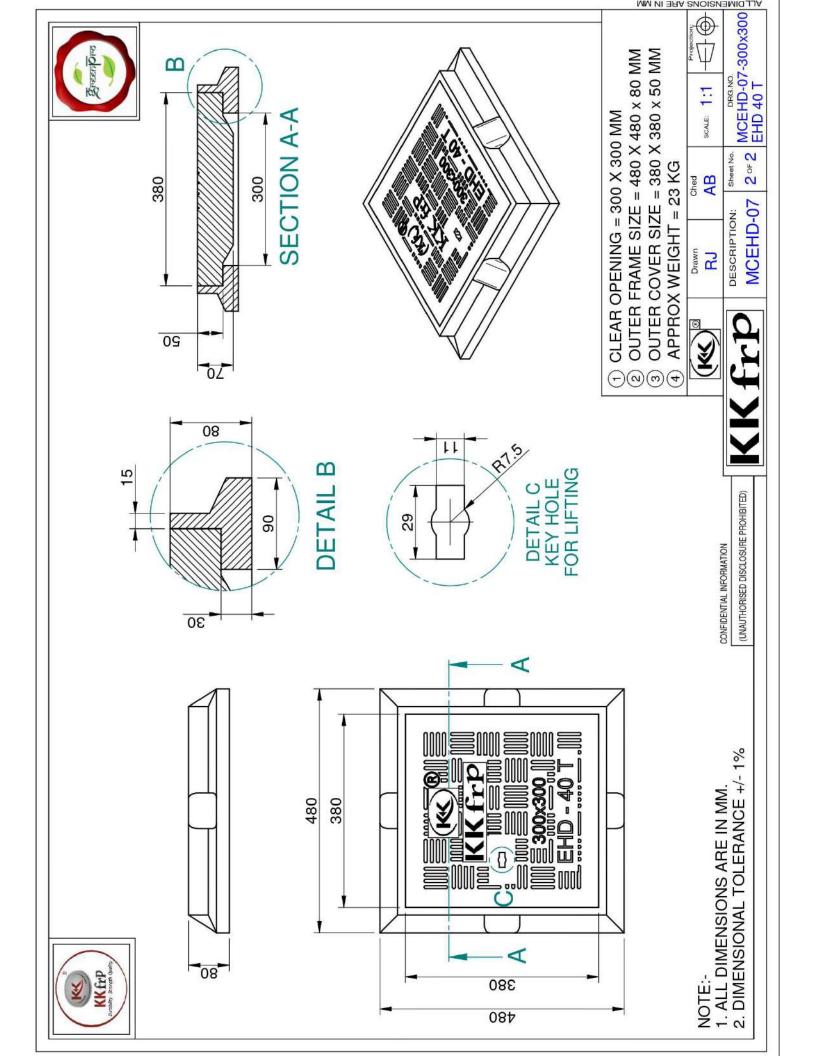

MCEHD07

KK-FRP FIBREGLASS COMPOSITE MANHOLE COVER & FRAME

Extra Heavy Duty EHD 40 T Cap. As per BSEN124:2015

Unsaturated Polyster Resin UV Resistant ISO Grade, Emulsion Fibreglass Matt E Class, Accelators, UV Resistant Pigment, Polymer Concrete in Quartz as Core,

| 300 x 300 mm |
|--------------|
| 380 x 380 mm |
| 50 mm        |
| 480 x 480 mm |
| 80 mm        |
|              |

Approx. 26 kg

D400 (40T)

- FRP Manhole Cover & Frame D400 as per BSEN124.
- Heavy duty design to cope with the demands of heavily traffic in Main Roads , carriageways , Parkings etc.
- ≻Key Holes 1nos with (SS Key optional) & Lifting device provided .
- ➤ Choice of Colour Available.
- ➢Anti skid surface.
- Waterproof, Weatherproof, Burglar proof, Non corossive, High Strenght to Wt ratio, Easy of handing as Light wt, Heat Resistant, Shockproof.
- ≻ Provision for Logo of Buyer.
- Additional Provision of Gasket (O-Ring) 6 mm Dia & SS Nut Bolts with Washer to make Water Tight (Optional).