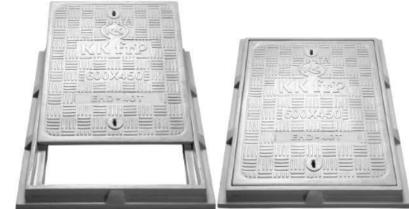

Product Group:

Sub-Category:

Material Composition :

Basic Dimensions (mm):

Weight (kgs):

Load Rating Classification:

Features:

MCEHD09

## KK-FRP FIBREGLASS COMPOSITE MANHOLE COVER & FRAME

Extra Heavy Duty EHD 40 T Cap. As per BSEN124:2015

Unsaturated Polyster Resin UV Resistant ISO Grade, Emulsion Fibreglass Matt E Class, Accelators, UV Resistant Pigment, Polymer Concrete in Quartz as Core,

| 450 x 600 mm |
|--------------|
| 530 x 680 mm |
| 50 mm        |
| 630 x 780 mm |
| 80 mm        |
|              |

Approx. 56 kg

D400 (40T)

- FRP Manhole Cover & Frame D400 as per BSEN124.
- Heavy duty design to cope with the demands of heavily traffic in Main Roads , carriageways , Parkings etc.
- ≻Key Holes 2nos with (SS Key optional) & Lifting device provided .
- ➤ Choice of Colour Available.
- ➢Anti skid surface.
- Waterproof, Weatherproof, Burglar proof, Non corossive, High Strenght to Wt ratio, Easy of handing as Light wt, Heat Resistant, Shockproof.
- ≻ Provision for Logo of Buyer.
- Additional Provision of Gasket (O-Ring) 6 mm Dia & SS Nut Bolts with Washer to make Water Tight (Optional).