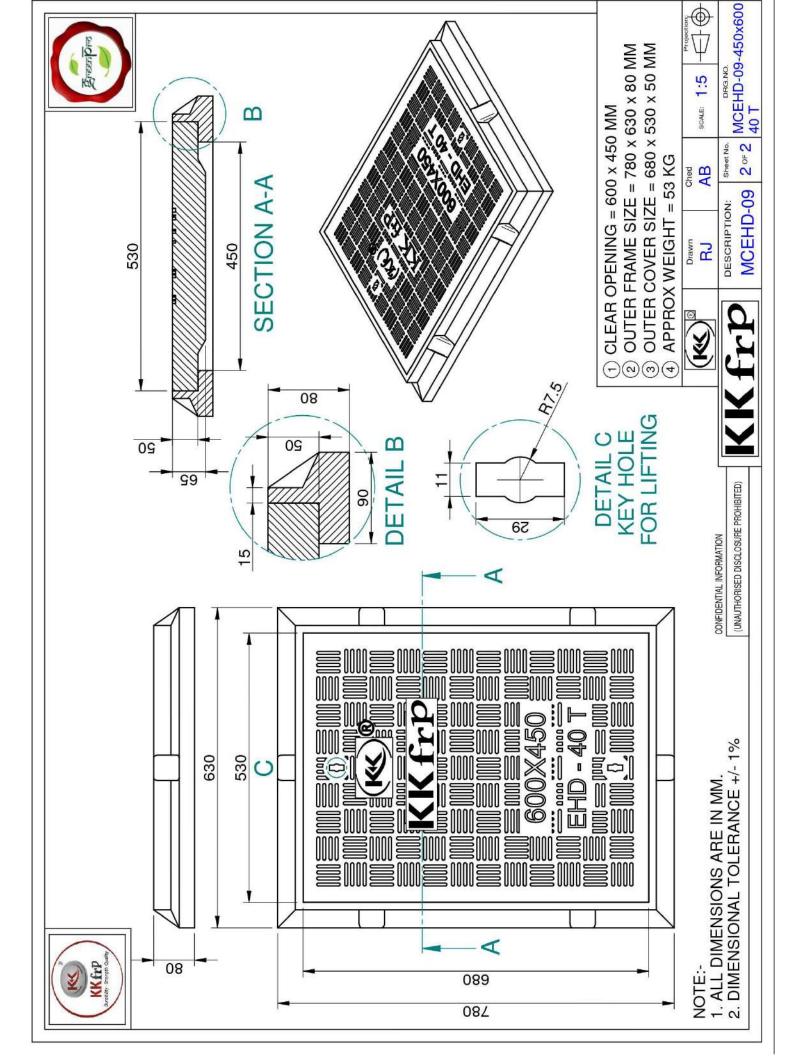

Product Group:

Sub-Category:

Material Composition :

Basic Dimensions (mm):

Weight (kgs):

Load Rating Classification:

Features:

MCEHD09

## KK-FRP FIBREGLASS COMPOSITE MANHOLE COVER & FRAME

Extra Heavy Duty EHD 40 T Cap. As per BSEN124:2015

Unsaturated Polyster Resin UV Resistant ISO Grade, Emulsion Fibreglass Matt E Class, Accelators, UV Resistant Pigment, Polymer Concrete in Quartz as Core,

| 450 x 600 mm |
|--------------|
| 530 x 680 mm |
| 50 mm        |
| 630 x 780 mm |
| 80 mm        |
|              |

Approx. 56 kg

D400 (40T)

- FRP Manhole Cover & Frame D400 as per BSEN124.
- Heavy duty design to cope with the demands of heavily traffic in Main Roads , carriageways , Parkings etc.
- ≻Key Holes 2nos with (SS Key optional) & Lifting device provided .
- ➤ Choice of Colour Available.
- ➢Anti skid surface.
- Waterproof, Weatherproof, Burglar proof, Non corossive, High Strenght to Wt ratio, Easy of handing as Light wt, Heat Resistant, Shockproof.
- ≻ Provision for Logo of Buyer.
- Additional Provision of Gasket (O-Ring) 6 mm Dia & SS Nut Bolts with Washer to make Water Tight (Optional).