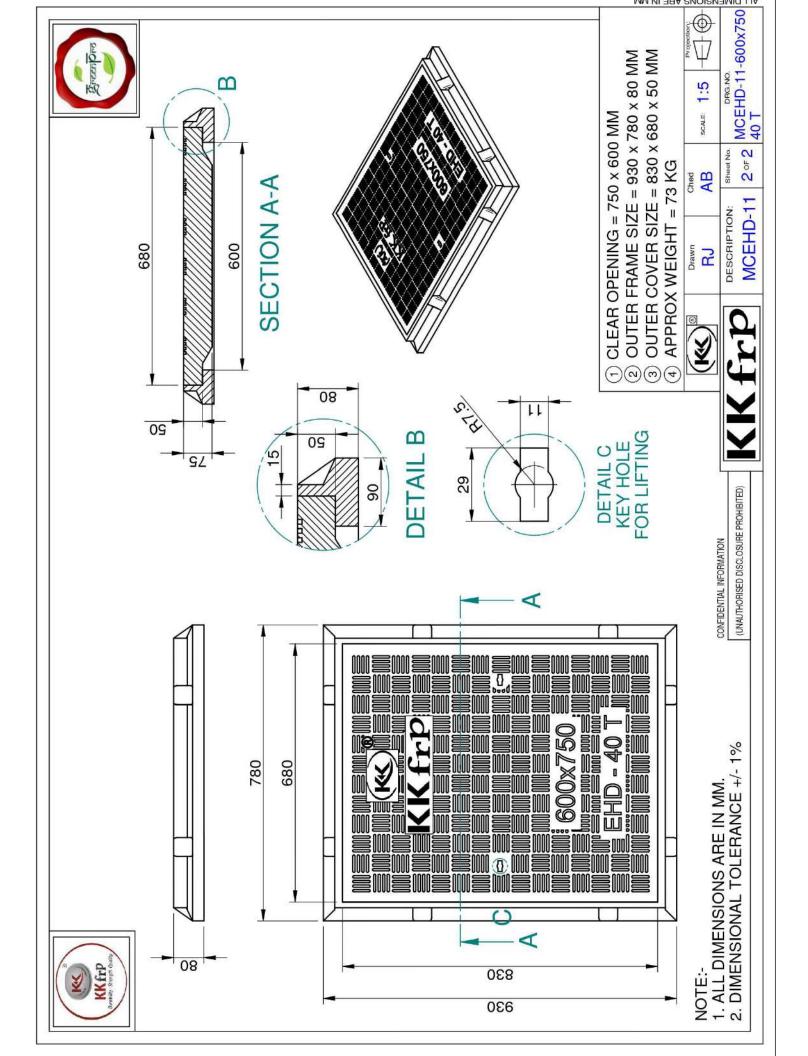

| Clear Opening | 600 x 750 mm |
|---------------|--------------|
| Cover Size:   | 660 x 810 mm |
| Cover Height: | 50 mm        |
| Frame Size:   | 780 x 930 mm |
| Frame Height: | 80 mm        |

Approx. 73 kg

D400 (40T)

FRP Manhole Cover & Frame D400 as per BSEN124.

- Heavy duty design to cope with the demands of heavily traffic in Main Roads , carriageways , Parkings etc.
- ≻Key Holes 2nos with (SS Key optional) & Lifting device provided .
- ➤ Choice of Colour Available.
- ➢Anti skid surface.
- Waterproof, Weatherproof, Burglar proof, Non corossive, High Strenght to Wt ratio, Easy of handing as Light wt, Heat Resistant, Shockproof.
- ≻ Provision for Logo of Buyer.
- Additional Provision of Gasket (O-Ring) 6 mm Dia & SS Nut Bolts with Washer to make Water Tight (Optional).