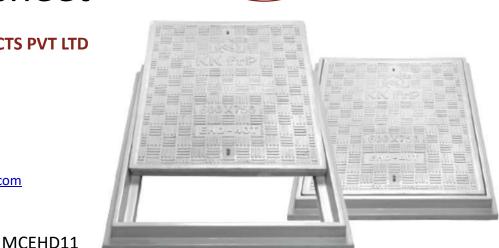

KK-FRP FIBREGLASS COMPOSITE MANHOLE COVER & FRAME

Extra Heavy Duty EHD 40 T Cap. As per BSEN124:2015

Unsaturated Polyster Resin UV Resistant ISO Grade, Emulsion Fibreglass Matt E Class, Accelators, UV Resistant Pigment, Polymer Concrete in Quartz as Core,

| Clear Opening | 600 x 750 mm |
|---------------|--------------|
| Cover Size:   | 660 x 810 mm |
| Cover Height: | 50 mm        |
| Frame Size:   | 780 x 930 mm |
| Frame Height: | 80 mm        |

Approx. 73 kg

D400 (40T)

FRP Manhole Cover & Frame D400 as per BSEN124.

- Heavy duty design to cope with the demands of heavily traffic in Main Roads , carriageways , Parkings etc.
- ≻Key Holes 2nos with (SS Key optional) & Lifting device provided .
- ➤ Choice of Colour Available.
- ➢Anti skid surface.
- Waterproof, Weatherproof, Burglar proof, Non corossive, High Strenght to Wt ratio, Easy of handing as Light wt, Heat Resistant, Shockproof.
- ≻ Provision for Logo of Buyer.
- Additional Provision of Gasket (O-Ring) 6 mm Dia & SS Nut Bolts with Washer to make Water Tight (Optional).