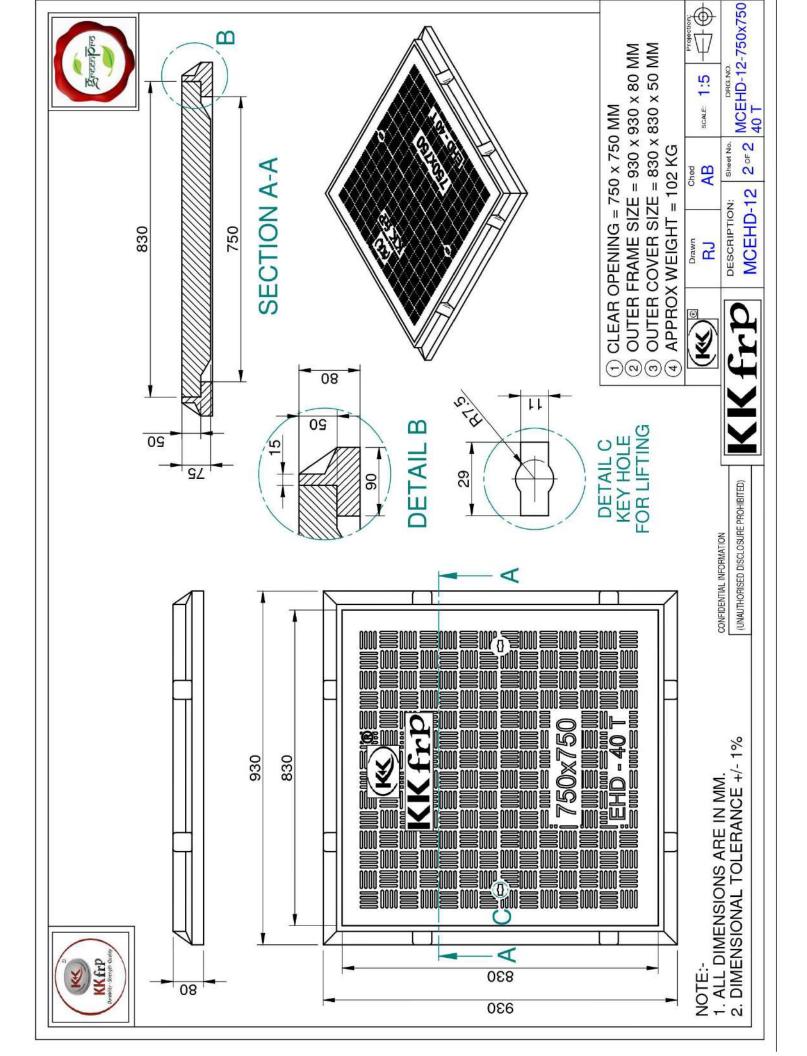

Web: www.kkfrp.com

Specific Product Code/s: MCEHD12

Product Group: KK-FRP FIBREGLASS COMPOSITE MANHOLE COVER & FRAME

Sub-Category: Extra Heavy Duty HD 40 T Cap. As per BSEN124:2015

Material Composition: Unsaturated Polyster Resin UV Resistant ISO Grade, Emulsion

Fibreglass Matt E Class, Accelators, UV Resistant Pigment,

Polymer Concrete in Quartz as Core,

Basic Dimensions (mm): Clear Opening 750 x 750 mm

Cover Size: 810 x 810 mm

Cover Height: 50 mm

Frame Size: 930 x 930 mm

Frame Height: 80 mm

Weight (kgs): Approx. 102 kg

Load Rating Classification: D400 (40T)

Features: FRP Manhole Cover & Frame D400 as per BSEN124.

➤ Heavy duty design to cope with the demands of heavily traffic in Main Roads, carriageways, Parkings etc.

➤ Key Holes 2nos with (SS Key optional) & Lifting device provided.

➤ Choice of Colour Available.

Anti skid surface.

➤ Waterproof, Weatherproof, Burglar proof, Non corossive, High Strenght to Wt ratio, Easy of handing as Light wt, Heat Resistant, Shockproof.