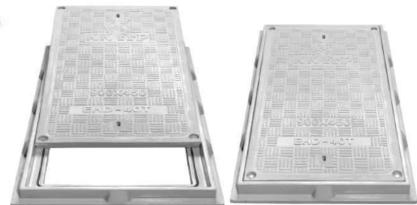

Product Group:

Sub-Category:

Material Composition :

Basic Dimensions (mm):

Weight (kgs):

Load Rating Classification:

Features:

MCEHD13

KK-FRP FIBREGLASS COMPOSITE MANHOLE COVER & FRAME

Extra Heavy Duty EHD 40 T Cap. As per BSEN124:2015

Unsaturated Polyster Resin UV Resistant ISO Grade, Emulsion Fibreglass Matt E Class, Accelators, UV Resistant Pigment, Polymer Concrete in Quartz as Core,

| 900 x 450 mm  |
|---------------|
| 980 x 530 mm  |
| 50 mm         |
| 1080 x 630 mm |
| 80 mm         |
|               |

Approx. 82 kg

D400 (40T)

FRP Manhole Cover & Frame D400 as per BSEN124.

- Heavy duty design to cope with the demands of heavily traffic in Main Roads , carriageways , Parkings etc.
- ≻Key Holes 2nos with (SS Key optional) & Lifting device provided .
- ➤ Choice of Colour Available.
- ➢Anti skid surface.
- Waterproof, Weatherproof, Burglar proof, Non corossive, High Strenght to Wt ratio, Easy of handing as Light wt, Heat Resistant, Shockproof.
- ≻ Provision for Logo of Buyer.
- Additional Provision of Gasket (O-Ring) 6 mm Dia & SS Nut Bolts with Washer to make Water Tight (Optional).