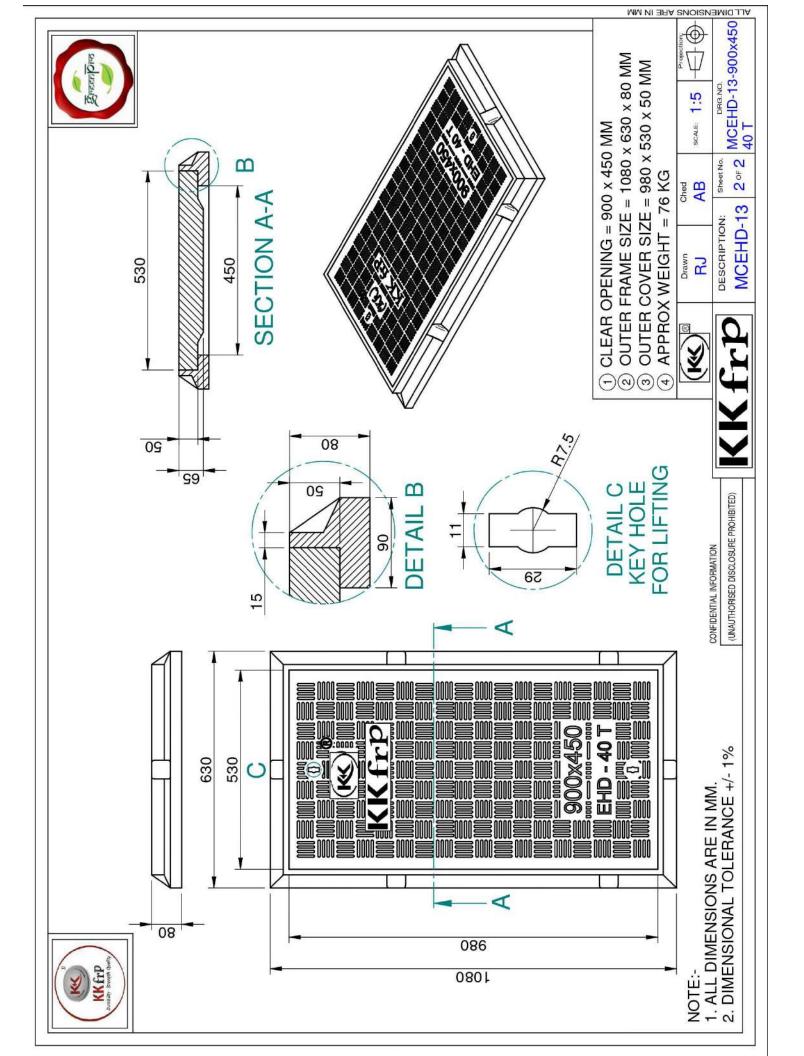

Product Group:

Sub-Category:

Material Composition :

Basic Dimensions (mm):

Weight (kgs):

Load Rating Classification:

Features:

MCEHD13

KK-FRP FIBREGLASS COMPOSITE MANHOLE COVER & FRAME

Extra Heavy Duty EHD 40 T Cap. As per BSEN124:2015

Unsaturated Polyster Resin UV Resistant ISO Grade, Emulsion Fibreglass Matt E Class, Accelators, UV Resistant Pigment, Polymer Concrete in Quartz as Core,

| 900 x 450 mm  |
|---------------|
| 980 x 530 mm  |
| 50 mm         |
| 1080 x 630 mm |
| 80 mm         |
|               |

Approx. 82 kg

D400 (40T)

FRP Manhole Cover & Frame D400 as per BSEN124.

- Heavy duty design to cope with the demands of heavily traffic in Main Roads , carriageways , Parkings etc.
- ≻Key Holes 2nos with (SS Key optional) & Lifting device provided .
- ➤ Choice of Colour Available.
- ➢Anti skid surface.
- Waterproof, Weatherproof, Burglar proof, Non corossive, High Strenght to Wt ratio, Easy of handing as Light wt, Heat Resistant, Shockproof.
- ≻ Provision for Logo of Buyer.
- Additional Provision of Gasket (O-Ring) 6 mm Dia & SS Nut Bolts with Washer to make Water Tight (Optional).