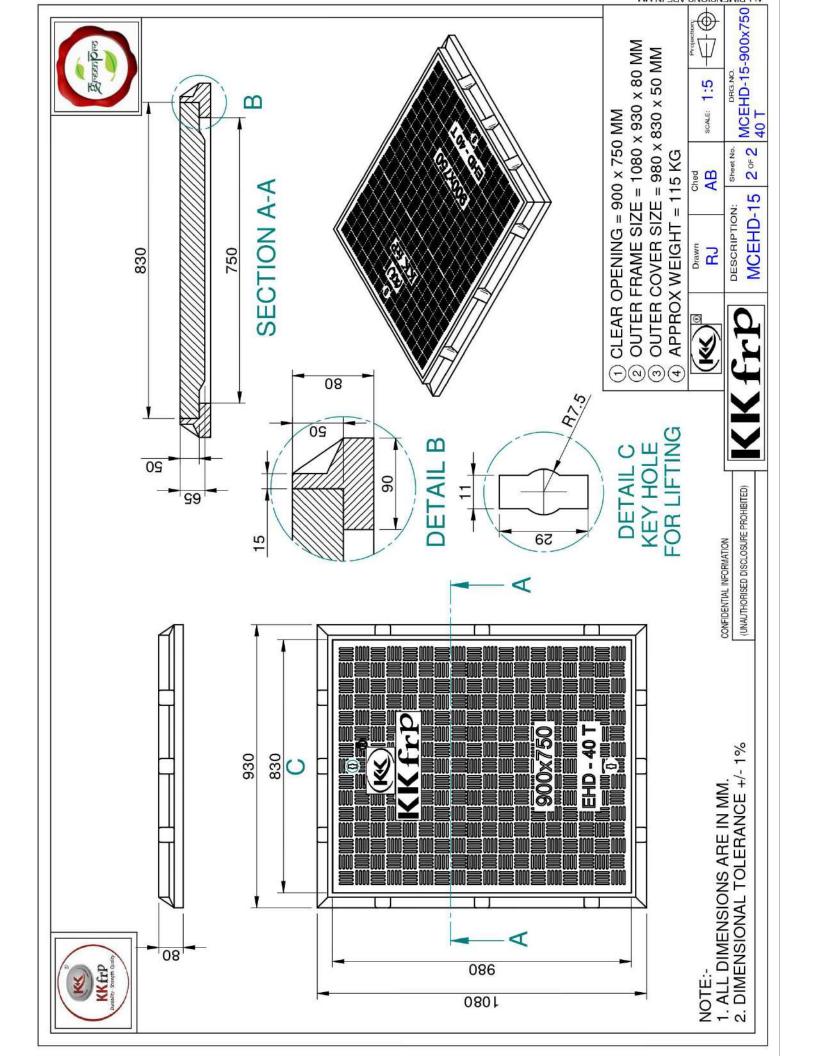

## Specific Product Code/s:

Product Group:

Sub-Category:

Material Composition :

Basic Dimensions (mm):

Weight (kgs):

Load Rating Classification:

Features:

## MCEHD15

KK-FRP FIBREGLASS COMPOSITE MANHOLE COVER & FRAME

Extra Heavy Duty EHD 40 T Cap. As per BSEN124:2015

Unsaturated Polyster Resin UV Resistant ISO Grade, Emulsion Fibreglass Matt E Class, Accelators, UV Resistant Pigment, Polymer Concrete in Quartz as Core,

| 900 x 750 mm  |
|---------------|
| 960 x 810 mm  |
| 50 mm         |
| 1080 x 930 mm |
| 80 mm         |
|               |

Approx. 115 kg

D400 (40T)

- FRP Manhole Cover & Frame D400 as per BSEN124.
- Heavy duty design to cope with the demands of heavily traffic in Main Roads , carriageways , Parkings etc.
- ≻Key Holes 2nos with (SS Key optional) & Lifting device provided.
- ➤ Choice of Colour Available.
- ➢Anti skid surface.
- Waterproof, Weatherproof, Burglar proof, Non corossive, High Strenght to Wt ratio, Easy of handing as Light wt, Heat Resistant, Shockproof.
- ≻ Provision for Logo of Buyer.
- Additional Provision of Gasket (O-Ring) 6 mm Dia & SS Nut Bolts with Washer to make Water Tight (Optional).