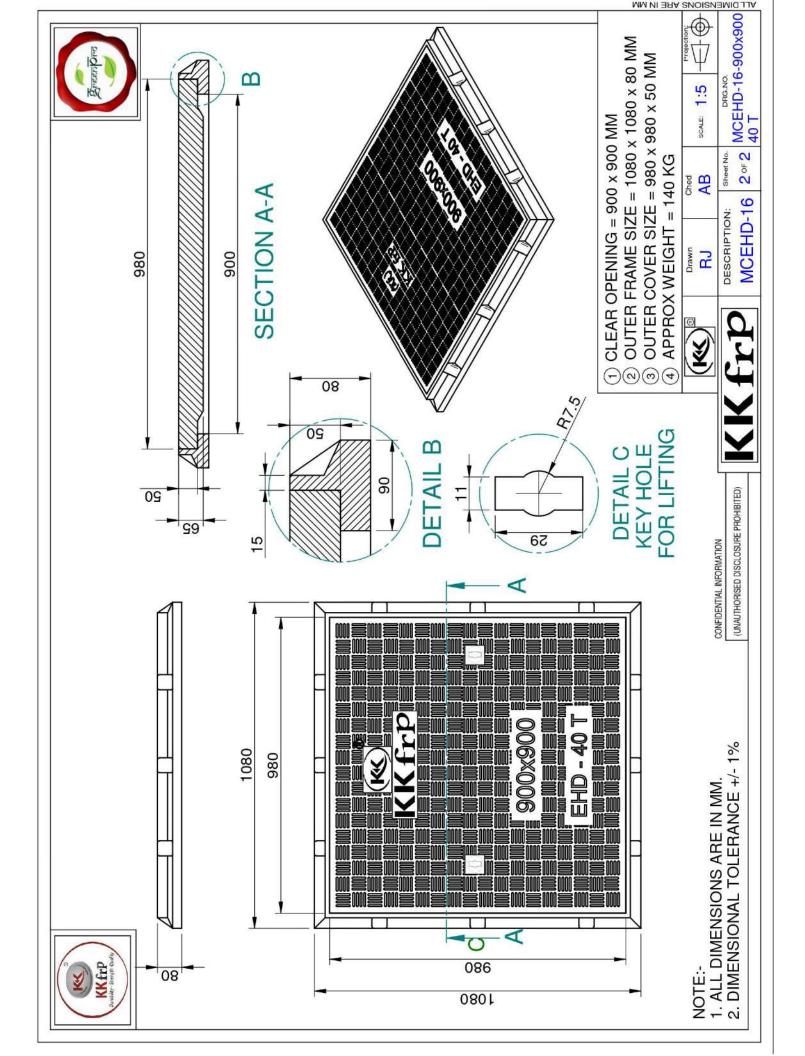

## Specific Product Code/s:

Product Group:

Sub-Category:

Material Composition :

Basic Dimensions (mm):

Weight (kgs):

Load Rating Classification:

Features:

MCEHD16

KK-FRP FIBREGLASS COMPOSITE MANHOLE COVER & FRAME

Extra Heavy Duty EHD 40 T Cap. As per BSEN124:2015

Unsaturated Polyster Resin UV Resistant ISO Grade, Emulsion Fibreglass Matt E Class, Accelators, UV Resistant Pigment, Polymer Concrete in Quartz as Core,

| 900 x 900 mm   |
|----------------|
| 980 x 980 mm   |
| 50 mm          |
| 1080 x 1080 mm |
| 80 mm          |
|                |

Approx. 138 kg

D400 (40T)

- FRP Manhole Cover & Frame D400 as per BSEN124.
- Heavy duty design to cope with the demands of heavily traffic in Main Roads , carriageways , Parkings etc.
- ≻Key Holes 2nos with (SS Key optional) & Lifting device provided .
- ➤ Choice of Colour Available.
- ➢Anti skid surface.
- Waterproof, Weatherproof, Burglar proof, Non corossive, High Strenght to Wt ratio, Easy of handing as Light wt, Heat Resistant, Shockproof.
- ≻ Provision for Logo of Buyer.
- Additional Provision of Gasket (O-Ring) 6 mm Dia & SS Nut Bolts with Washer to make Water Tight (Optional).