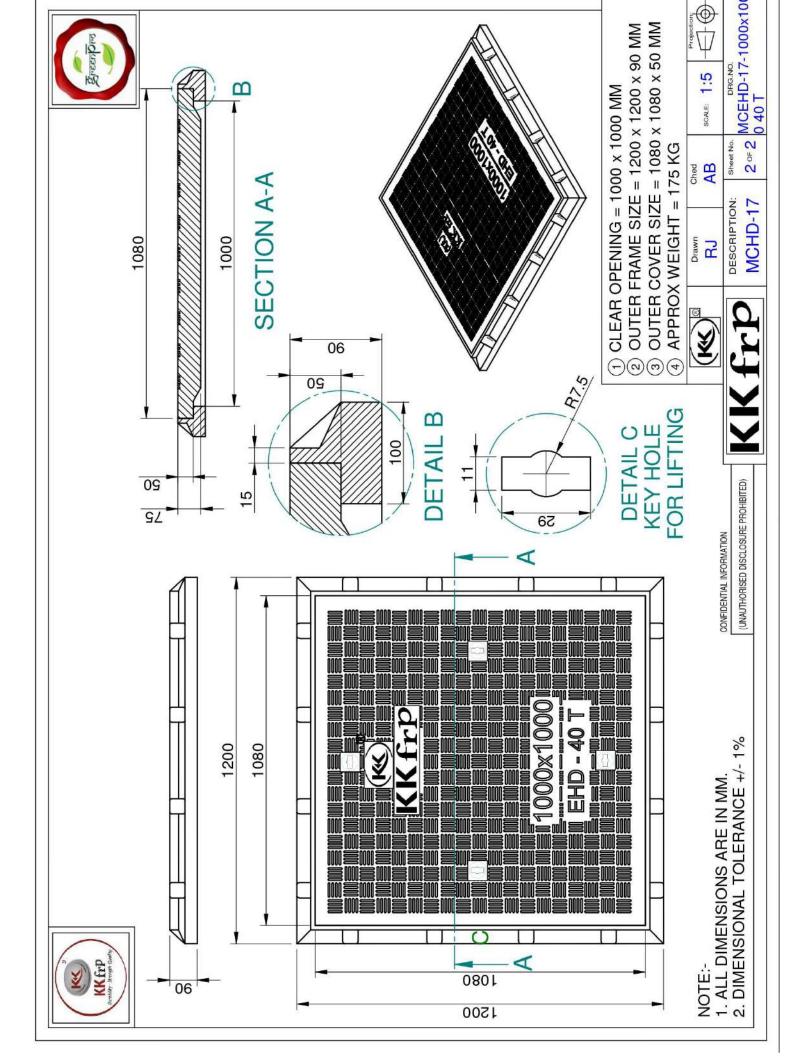

Specific Product Code/s:

Product Group:

Sub-Category:

Material Composition :

Basic Dimensions (mm):

Weight (kgs):

Load Rating Classification:

Features:

MCEHD17

KK-FRP FIBREGLASS COMPOSITE MANHOLE COVER & FRAME

Extra Heavy Duty EHD 40 T Cap. As per BSEN124:2015

Unsaturated Polyster Resin UV Resistant ISO Grade, Emulsion Fibreglass Matt E Class, Accelators, UV Resistant Pigment, Polymer Concrete in Quartz as Core,

| 1000 x 1000 mm |
|----------------|
| 1080 x 1080 mm |
| 50 mm          |
| 1200 x 1200 mm |
| 90 mm          |
|                |

Approx. 170 kg

D400 (40T)

FRP Manhole Cover & Frame D400 as per BSEN124.