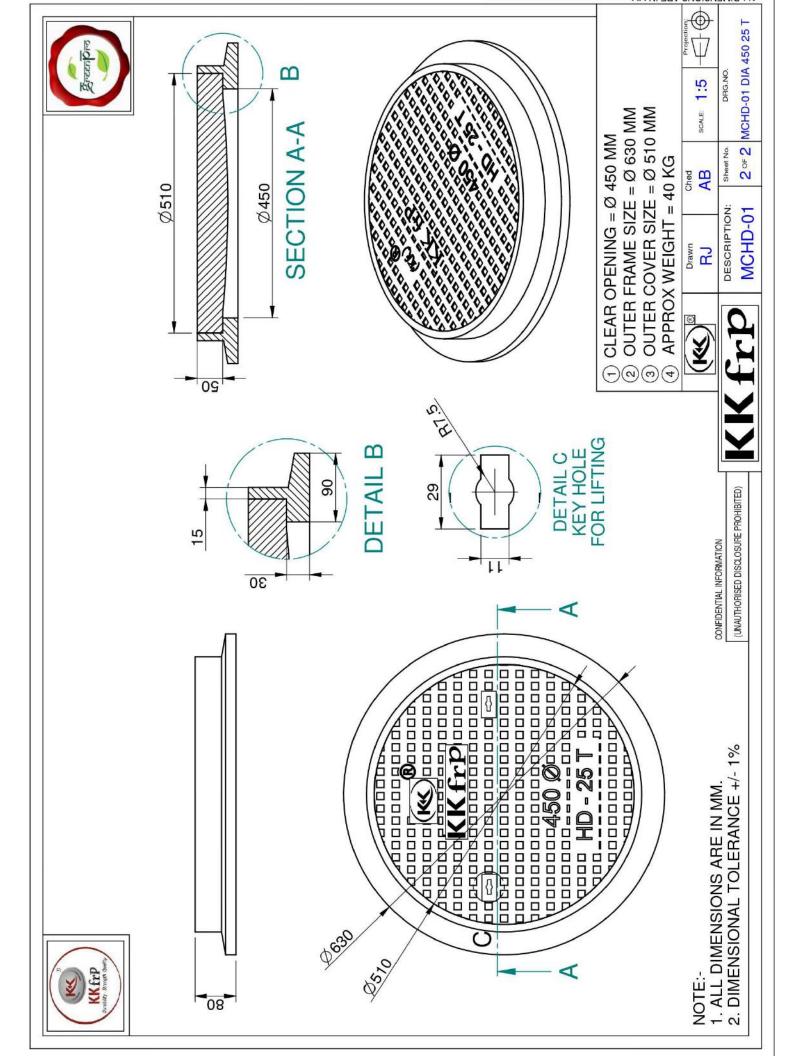

**Material Composition:** Unsaturated Polyster Resin UV Resistant ISO Grade, Emulsion

Fibreglass Matt E Class, Accelators, UV Resistant Pigment,

Polymer Concrete in Quartz as Core,

Basic Dimensions (mm): Clear Opening 450 mm Dia

> Cover Size: 510 mm Dia

Cover Height: 50 mm

Frame Size: 630 mm Dia

Frame Height: 80 mm

Weight (kgs): Approx. 40 kg

**Load Rating Classification:** C250 (25T)

Features: FRP Manhole Cover & Frame C250 as per BSEN124.

> Heavy duty design to cope with the demands of heavily traffic in Main Roads, carriageways, Parkings etc.

➤ Key Holes 2nos with (SS Key optional) & Lifting device provided.

Choice of Colour Available.

>Anti skid surface.

➤ Waterproof, Weatherproof, Burglar proof, Non corossive, High Strenght to Wt ratio, Easy of handing as Light wt,

Heat Resistant, Shockproof.

➤ Provision for Logo of Buyer.

➤ Additional Provision of Gasket (O-Ring) 6 mm Dia & SS Nut Bolts

with Washer to make Water Tight (Optional).