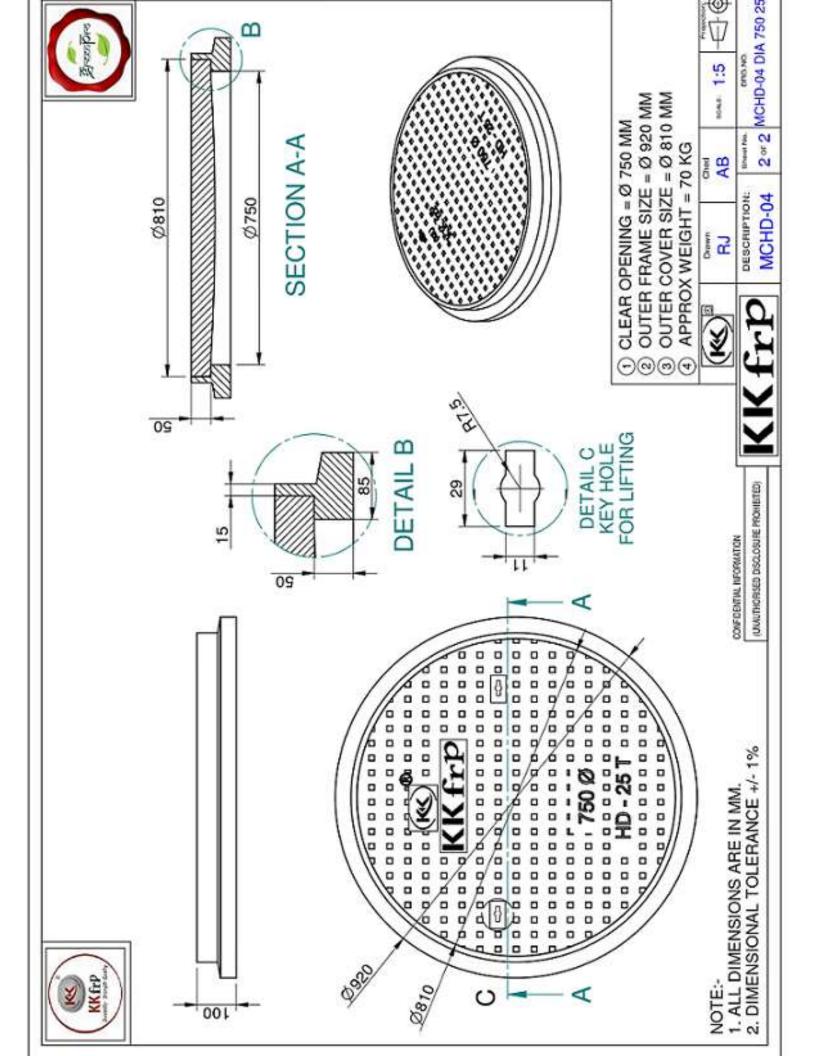

Web: www.kkfrp.com

Specific Product Code/s: MCHD04

Product Group: KK-FRP FIBREGLASS COMPOSITE MANHOLE COVER & FRAME

Sub-Category: Heavy Duty HD 25 T Cap. As per BSEN124:2015

**Material Composition:** Unsaturated Polyster Resin UV Resistant ISO Grade, Emulsion

Fibreglass Matt E Class, Accelators, UV Resistant Pigment,

Polymer Concrete in Quartz as Core,

Basic Dimensions (mm): Clear Opening 750 mm Dia

> Cover Size: 810 mm Dia

Cover Height: 50 mm

Frame Size: 920 mm Dia Frame Height: 100 mm

Weight (kgs): Approx. 70 kg

Load Rating Classification: C250 (25T)

FRP Manhole Cover & Frame C250 as per BSEN124. Features:

> ➤ Heavy duty design to cope with the demands of heavily traffic in Main Roads, carriageways, Parkings etc.

➤ Key Holes 2nos with (SS Key optional) & Lifting device provided.

Choice of Colour Available.

>Anti skid surface.

➤ Waterproof, Weatherproof, Burglar proof, Non corossive, High Strenght to Wt ratio, Easy of handing as Light wt,

Heat Resistant, Shockproof. ➤ Provision for Logo of Buyer.

➤ Additional Provision of Gasket (O-Ring) 6 mm Dia & SS Nut Bolts

with Washer to make Water Tight (Optional).