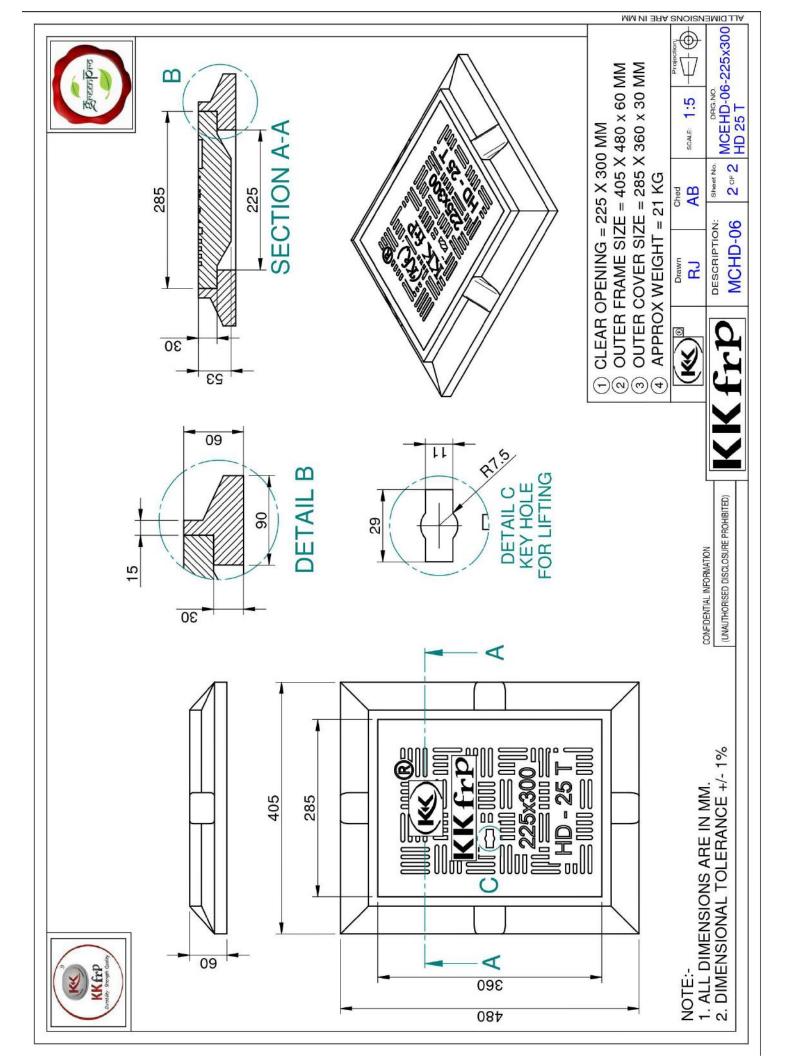

Web: www.kkfrp.com

| Specific Product Code/s:    | MCHD06                                                                                                                                                                                                                                                                                                                                                                                                                                                                                                                                                                                                                                                             |
|-----------------------------|--------------------------------------------------------------------------------------------------------------------------------------------------------------------------------------------------------------------------------------------------------------------------------------------------------------------------------------------------------------------------------------------------------------------------------------------------------------------------------------------------------------------------------------------------------------------------------------------------------------------------------------------------------------------|
| Product Group:              | KK-FRP FIBREGLASS COMPOSITE MANHOLE COVER & FRAME                                                                                                                                                                                                                                                                                                                                                                                                                                                                                                                                                                                                                  |
| Sub-Category:               | Heavy Duty HD 25 T Cap. As per BSEN124:2015                                                                                                                                                                                                                                                                                                                                                                                                                                                                                                                                                                                                                        |
| Material Composition :      | Unsaturated Polyster Resin UV Resistant ISO Grade, Emulsion<br>Fibreglass Matt E Class, Accelators, UV Resistant Pigment,<br>Polymer Concrete in Quartz as Core,                                                                                                                                                                                                                                                                                                                                                                                                                                                                                                   |
| Basic Dimensions (mm):      | Clear Opening225 x 300 mmCover Size:285 x 360 mmCover Height:30 mmFrame Size:405 x 480 mmFrame Height:60 mm                                                                                                                                                                                                                                                                                                                                                                                                                                                                                                                                                        |
| Weight (kgs):               | Approx. 19 kg                                                                                                                                                                                                                                                                                                                                                                                                                                                                                                                                                                                                                                                      |
| Load Rating Classification: | C250 (25T)                                                                                                                                                                                                                                                                                                                                                                                                                                                                                                                                                                                                                                                         |
| Features:                   | <ul> <li>FRP Manhole Cover &amp; Frame C250 as per BSEN124.</li> <li>Heavy duty design to cope with the demands of heavily traffic in Main Roads , carriageways , Parkings etc.</li> <li>Key Holes 1nos with (SS Key optional) &amp; Lifting device provided .</li> <li>Choice of Colour Available.</li> <li>Anti skid surface.</li> <li>Waterproof, Weatherproof, Burglar proof , Non corossive, High Strenght to Wt ratio, Easy of handing as Light wt , Heat Resistant, Shockproof .</li> <li>Provision for Logo of Buyer.</li> <li>Additional Provision of Gasket (O-Ring) 6 mm Dia &amp; SS Nut Bolts with Washer to make Water Tight (Optional) .</li> </ul> |