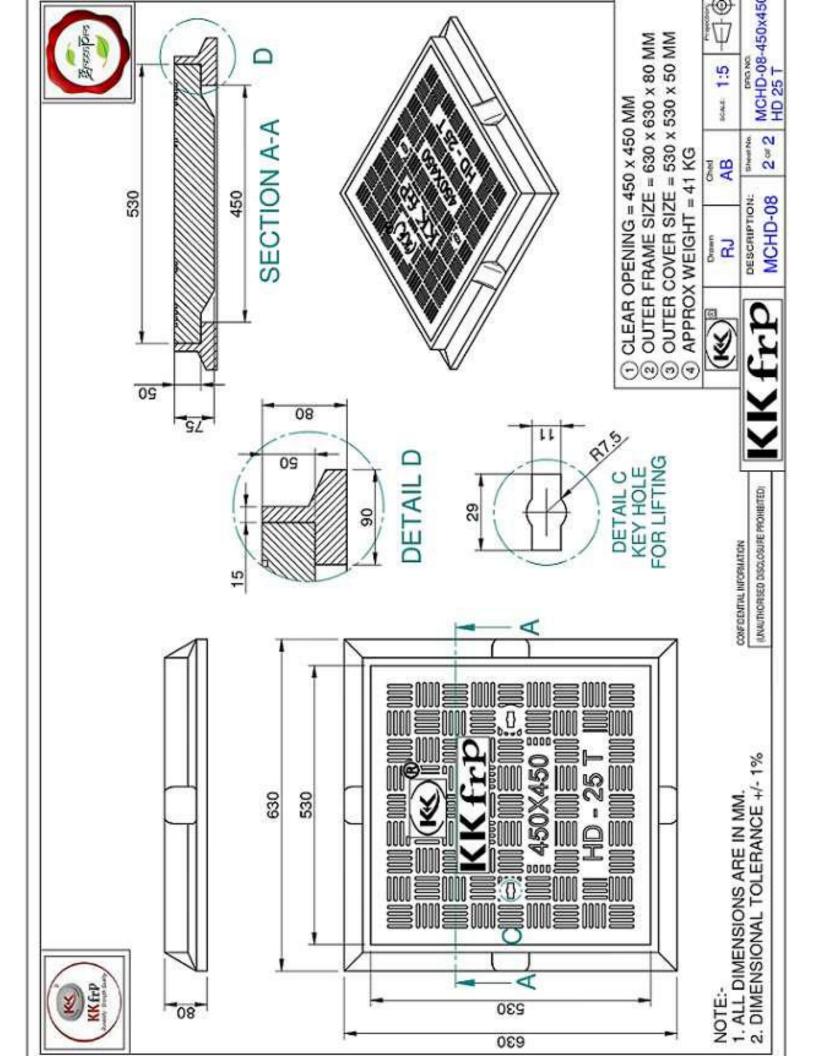

## MCHD08

KK-FRP FIBREGLASS COMPOSITE MANHOLE COVER & FRAME

Heavy Duty HD 25 T Cap. As per BSEN124:2015

Unsaturated Polyster Resin UV Resistant ISO Grade, Emulsion Fibreglass Matt E Class, Accelators, UV Resistant Pigment, Polymer Concrete in Quartz as Core,

| Clear Opening | 450 x 450 mm |
|---------------|--------------|
| Cover Size:   | 530 x 530 mm |
| Cover Height: | 50 mm        |
| Frame Size:   | 630 x 630 mm |
| Frame Height: | 80 mm        |

Approx. 45kg