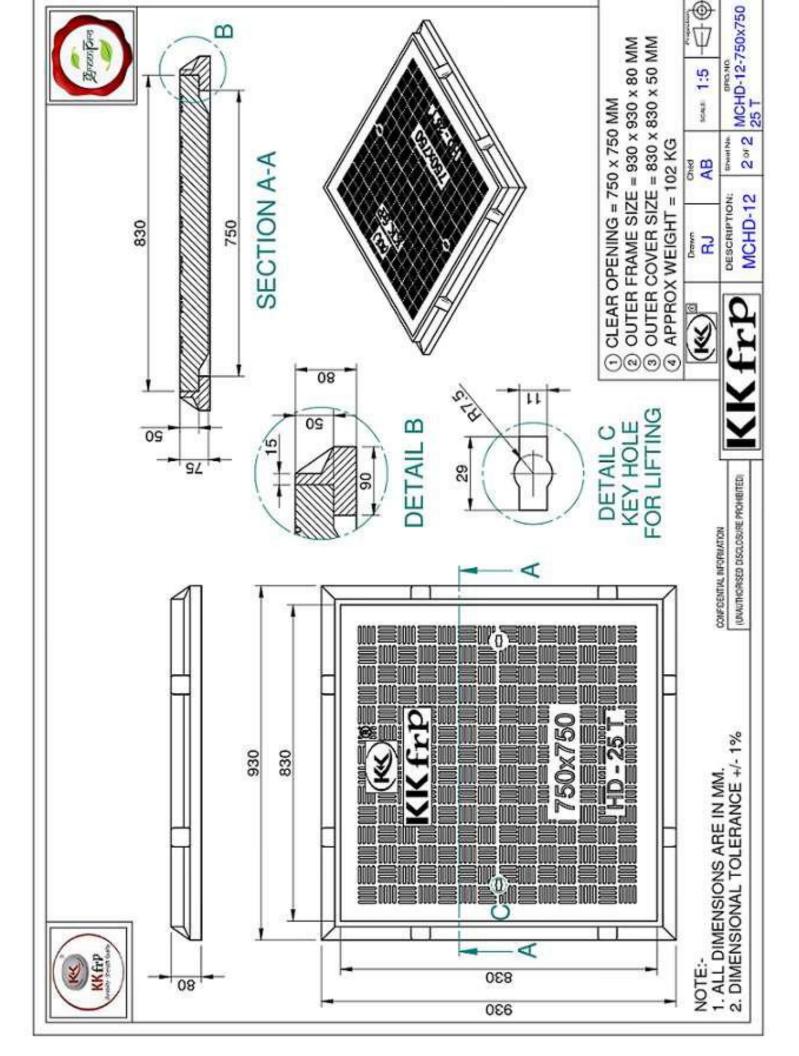

Fibreglass Matt E Class, Accelators, UV Resistant Pigment,

Polymer Concrete in Quartz as Core,

Basic Dimensions (mm): Clear Opening 750 x 750 mm

Cover Size: 810 x 810 mm

Cover Height: 50 mm

Frame Size: 930 x 930 mm

Frame Height: 80 mm

Weight (kgs): Approx. 102 kg

Load Rating Classification: C250 (25T)

Features: FRP Manhole Cover & Frame C250 as per BSEN124.

➤ Heavy duty design to cope with the demands of heavily traffic in Main Roads, carriageways, Parkings etc.

➤ Key Holes 2nos with (SS Key optional) & Lifting device provided.

➤ Choice of Colour Available.

>Anti skid surface.

➤ Waterproof, Weatherproof, Burglar proof, Non corossive, High Strenght to Wt ratio, Easy of handing as Light wt, Heat Resistant, Shockproof.