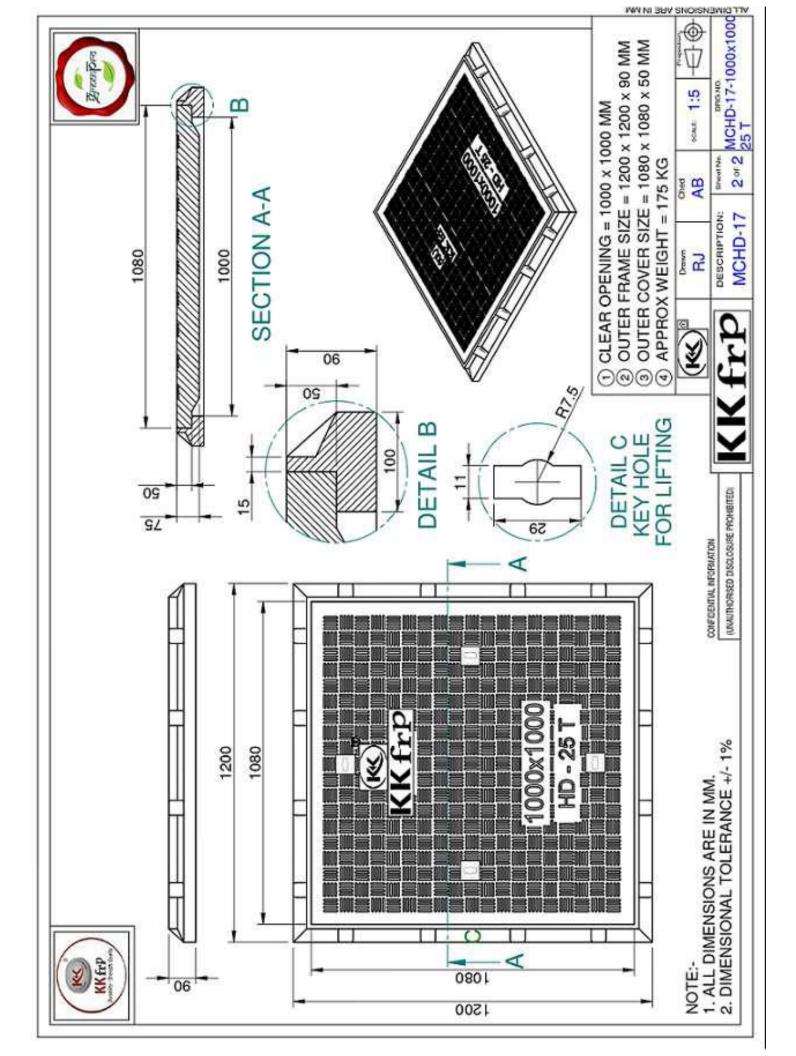

Web: www.kkfrp.com

Specific Product Code/s: MCHD17

Product Group: KK-FRP FIBREGLASS COMPOSITE MANHOLE COVER & FRAME

Sub-Category: Heavy Duty HD 25 T Cap. As per BSEN124:2015

Material Composition: Unsaturated Polyster Resin UV Resistant ISO Grade, Emulsion

Fibreglass Matt E Class, Accelators, UV Resistant Pigment,

Polymer Concrete in Quartz as Core,

Basic Dimensions (mm): Clear Opening 1000 x 1000 mm

Cover Size: 1080 x 1080 mm

Cover Height: 50 mm

Frame Size: 1200 x 1200 mm

Frame Height: 80 mm

Weight (kgs): Approx. 170 kg

Load Rating Classification: C250 (25T)

Features: FRP Manhole Cover & Frame C250 as per BSEN124.

➤ Heavy duty design to cope with the demands of heavily traffic in Main Roads, carriageways, Parkings etc.

➤ Key Holes 4nos with (SS Key optional) & Lifting device provided.

Choice of Colour Available.

Anti skid surface.

➤ Waterproof, Weatherproof, Burglar proof, Non corossive, High Strenght to Wt ratio, Easy of handing as Light wt,