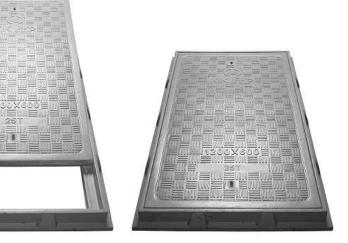

KK-FRP FIBREGLASS COMPOSITE MANHOLE COVER & FRAME

Heavy Duty HD 25 T Cap. As per BSEN124:2015

Unsaturated Polyster Resin UV Resistant ISO Grade, Emulsion Fibreglass Matt E Class, Accelators, UV Resistant Pigment, Polymer Concrete in Quartz as Core,

| Clear Opening | 1200 x 600 mm |
|---------------|---------------|
| Cover Size:   | 1280 x 680 mm |
| Cover Height: | 50 mm         |
| Frame Size:   | 1400 x 800 mm |
| Frame Height: | 90 mm         |

Approx. 150 kg

C250 (25T)

FRP Manhole Cover & Frame C250 as per BSEN124.

- Heavy duty design to cope with the demands of heavily traffic in Main Roads , carriageways , Parkings etc.
- ≻Key Holes 4nos with (SS Key optional) & Lifting device provided .
- ➤ Choice of Colour Available.
- ➢Anti skid surface.
- Waterproof, Weatherproof, Burglar proof, Non corossive, High Strenght to Wt ratio, Easy of handing as Light wt, Heat Resistant, Shockproof.
- ≻ Provision for Logo of Buyer.
- Additional Provision of Gasket (O-Ring) 6 mm Dia & SS Nut Bolts with Washer to make Water Tight (Optional).