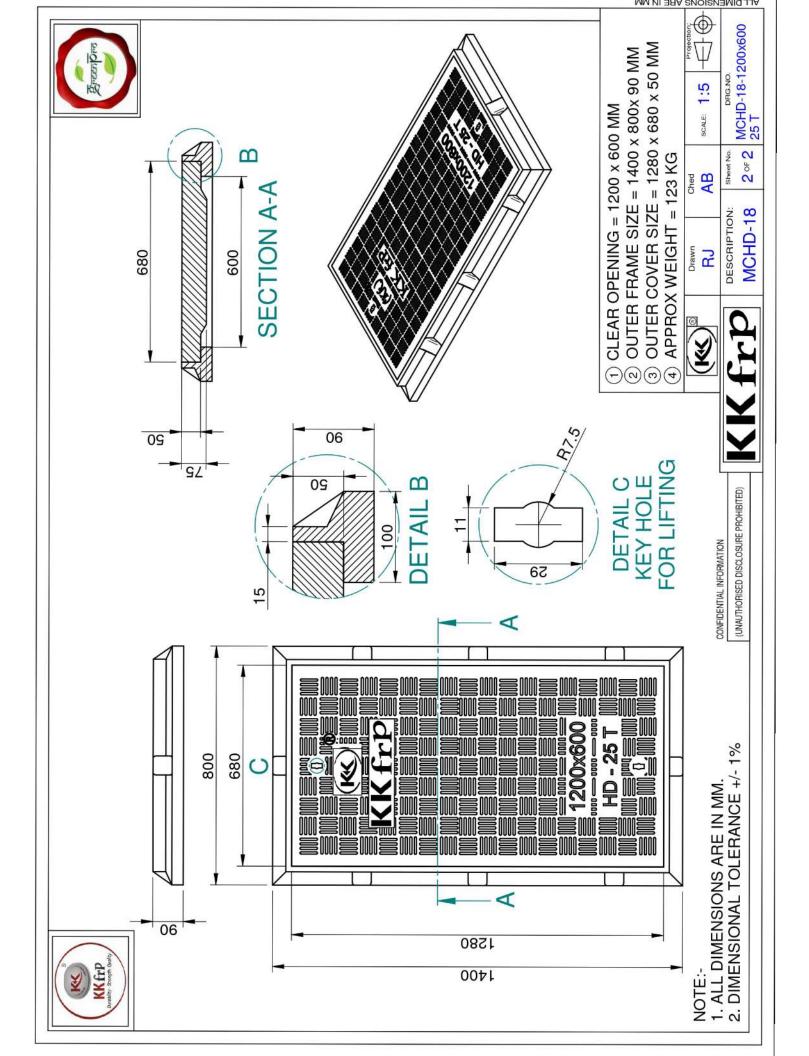

| Clear Opening | 1200 x 600 mm |
|---------------|---------------|
| Cover Size:   | 1280 x 680 mm |
| Cover Height: | 50 mm         |
| Frame Size:   | 1400 x 800 mm |
| Frame Height: | 90 mm         |

Approx. 150 kg

C250 (25T)

FRP Manhole Cover & Frame C250 as per BSEN124.

- Heavy duty design to cope with the demands of heavily traffic in Main Roads , carriageways , Parkings etc.
- ≻Key Holes 4nos with (SS Key optional) & Lifting device provided .
- ➤ Choice of Colour Available.
- ➢Anti skid surface.
- Waterproof, Weatherproof, Burglar proof, Non corossive, High Strenght to Wt ratio, Easy of handing as Light wt, Heat Resistant, Shockproof.
- ≻ Provision for Logo of Buyer.
- Additional Provision of Gasket (O-Ring) 6 mm Dia & SS Nut Bolts with Washer to make Water Tight (Optional).