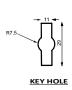

➤ Key Holes 2nos with (SS Key optional) & Lifting device provided.

Choice of Colour Available.

>Anti skid surface.

➤ Waterproof, Weatherproof, Burglar proof, Non corossive, High Strenght to Wt ratio, Easy of handing as Light wt, Heat Resistant, Shockproof.