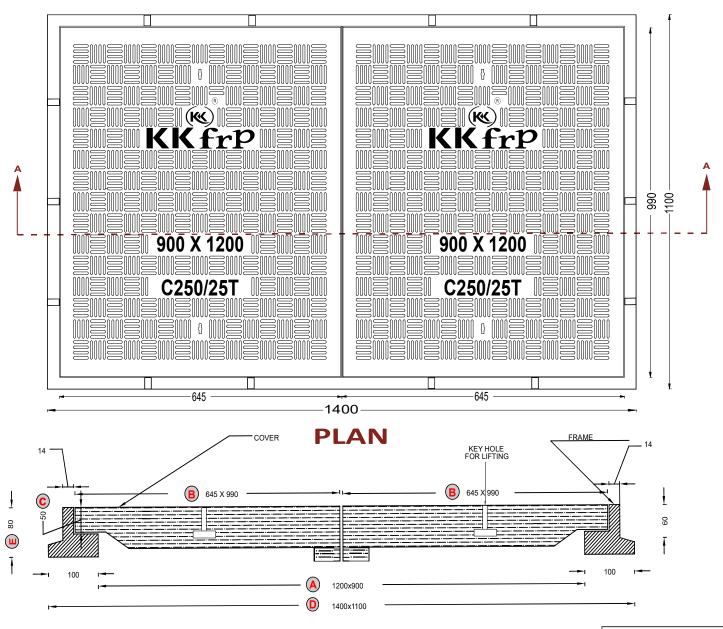

## DETAILED DRAWING KK-FRP COMPOSITE MANHOLE COVER AND FRAME CLEAR OPENING 1200 X 900 MM CAP 25T

## **SECTION AA**

ALL DIMENSIONS IN MM, DIMENSIONAL TOLERANCE +/- 1%.

Fibreglass Matt E Class, Accelators, UV Resistant Pigment,

Polymer Concrete in Quartz as Core,

Basic Dimensions (mm): Clear Opening 1200 x 900 mm

Cover Size: 645(2) x 990 mm

Cover Height: 50 mm

Frame Size: 1400 x 1100 mm

Frame Height: 80 mm

Weight (kgs): Approx. 190 kg

Load Rating Classification: C250 (25T)

Features: FRP Manhole Cover & Frame C250 as per BSEN124.

➤ Heavy duty design to cope with the demands of heavily traffic in Main Roads , carriageways , Parkings etc.