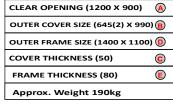

Fibreglass Matt E Class, Accelators, UV Resistant Pigment,

Polymer Concrete in Quartz as Core,

Basic Dimensions (mm): Clear Opening 1200 x 900 mm

Cover Size: 645(2) x 990 mm

Cover Height: 50 mm

Frame Size: 1400 x 1100 mm

Frame Height: 80 mm

Weight (kgs): Approx. 190 kg

Load Rating Classification: C250 (25T)

Features: FRP Manhole Cover & Frame C250 as per BSEN124.

➤ Heavy duty design to cope with the demands of heavily traffic in Main Roads , carriageways , Parkings etc.