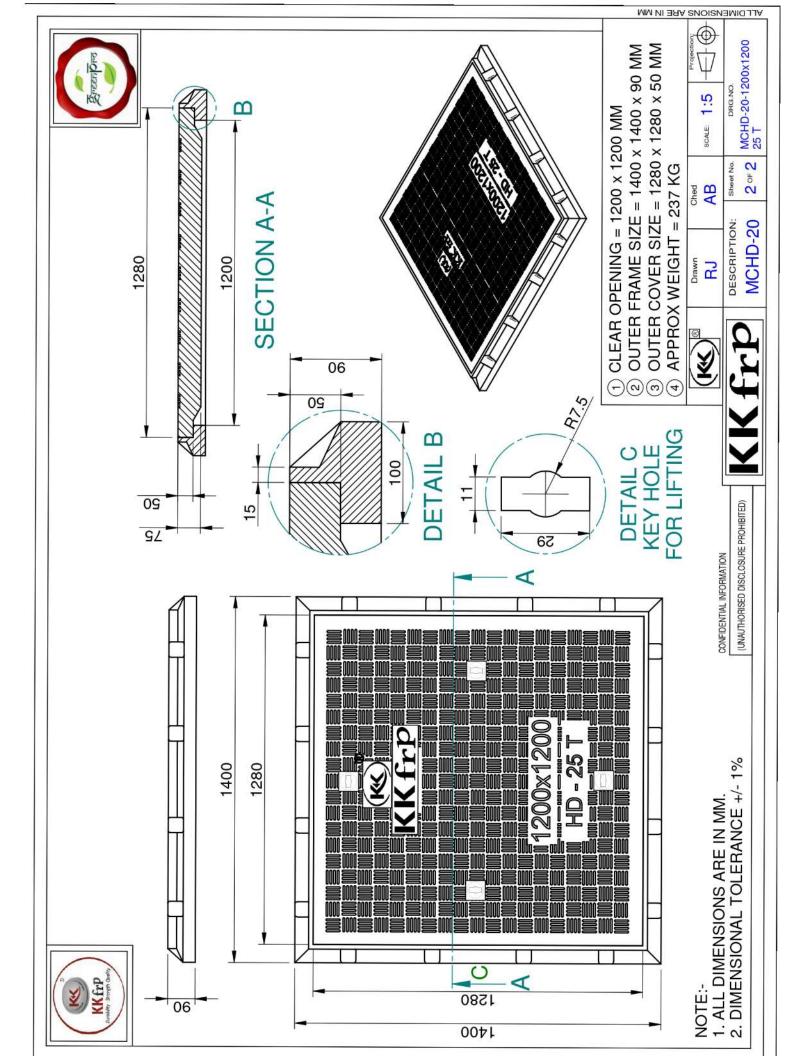

Web: www.kkfrp.com

MCHD20 Specific Product Code/s:

Product Group: KK-FRP FIBREGLASS COMPOSITE MANHOLE COVER & FRAME

Sub-Category: Heavy Duty HD 25 T Cap. As per BSEN124:2015

**Material Composition:** Unsaturated Polyster Resin UV Resistant ISO Grade, Emulsion

Fibreglass Matt E Class, Accelators, UV Resistant Pigment,

Polymer Concrete in Quartz as Core,

Basic Dimensions (mm): Clear Opening 1200 x 1200 mm

> Cover Size: 1280 x 1280 mm

Cover Height: 50 mm

Frame Size: 1400 x 1400 mm

Frame Height: 90 mm

Weight (kgs): Approx. 255 kg

Load Rating Classification: C250 (25T)

FRP Manhole Cover & Frame C250 as per BSEN124. Features:

> Heavy duty design to cope with the demands of heavily traffic in Main Roads, carriageways, Parkings etc.

➤ Key Holes 4nos with (SS Key optional) & Lifting device provided.

Choice of Colour Available.

>Anti skid surface.

➤ Waterproof, Weatherproof, Burglar proof, Non corossive, High Strenght to Wt ratio, Easy of handing as Light wt,

Heat Resistant, Shockproof. ➤ Provision for Logo of Buyer.

➤ Additional Provision of Gasket (O-Ring) 6 mm Dia & SS Nut Bolts

with Washer to make Water Tight (Optional).