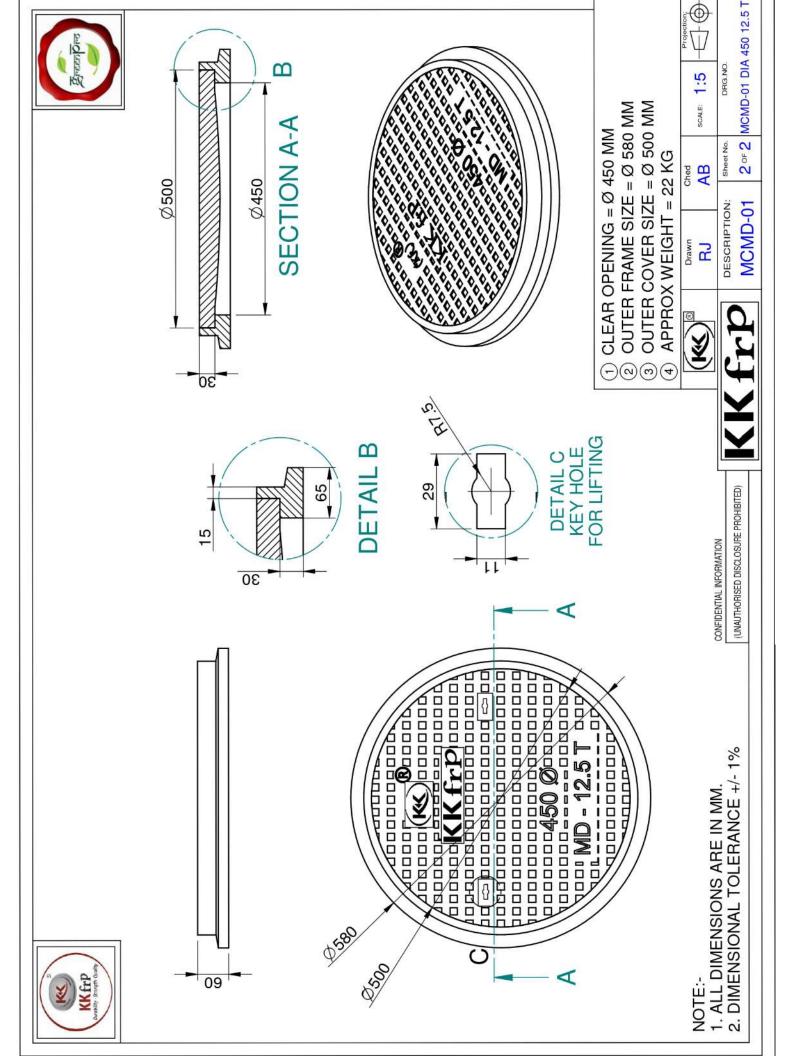

Web: www.kkfrp.com

Specific Product Code/s: MCMD01

Product Group: KK-FRP FIBREGLASS COMPOSITE MANHOLE COVER & FRAME

Sub-Category: Medium Duty MD 12.5 T Cap. As per BSEN124:2015

Material Composition: Unsaturated Polyster Resin UV Resistant ISO Grade, Emulsion

Fibreglass Matt E Class, Accelators, UV Resistant Pigment,

Polymer Concrete in Quartz as Core,

Basic Dimensions (mm): Clear Opening 450 mm Dia

Cover Size: 500 mm Dia

Cover Height: 30 mm

Frame Size: 580 mm Dia

Frame Height: 60 mm

Weight (kgs): Approx. 22 kg

Load Rating Classification: B125 (12.5T)

Features: FRP Manhole Cover & Frame B125 as per BSEN124.

Medium duty design to cope with the demands of Medium duty traffic in car parking of residential, commercial areas, Roads,

carriageways, etc.

➤ Key Holes 2nos with (SS Key optional) & Lifting device provided.

Choice of Colour Available.

>Anti skid surface.

➤ Waterproof, Weatherproof, Burglar proof, Non corossive, High Strenght to Wt ratio, Easy of handing as Light wt, Heat Resistant, Shockproof.

➤ Provision for Logo of Buyer.

➤ Additional Provision of Gasket (O-Ring) 6 mm Dia & SS Nut Bolts