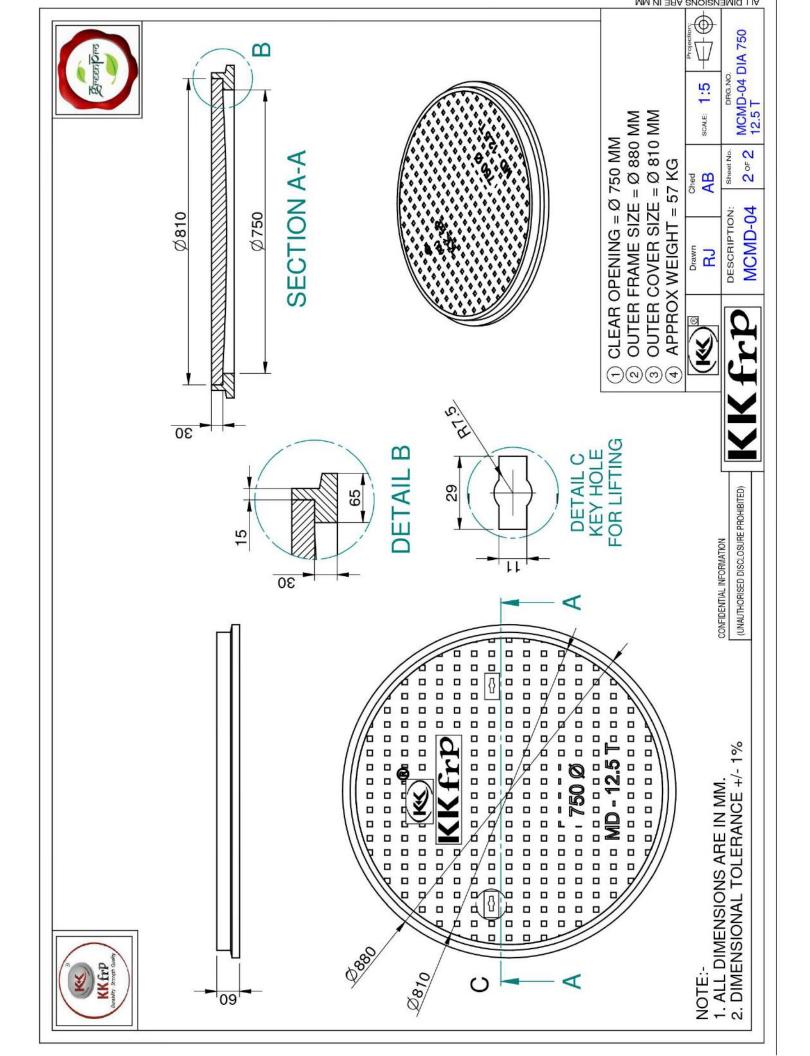

Web: www.kkfrp.com

Specific Product Code/s: MCMD04

Product Group: KK-FRP FIBREGLASS COMPOSITE MANHOLE COVER & FRAME

Sub-Category: Medium Duty MD 12.5 T Cap. As per BSEN124:2015

Material Composition: Unsaturated Polyster Resin UV Resistant ISO Grade, Emulsion

Fibreglass Matt E Class, Accelators, UV Resistant Pigment,

Polymer Concrete in Quartz as Core,

Basic Dimensions (mm): Clear Opening 750 mm Dia

Cover Size: 810 mm Dia

Cover Height: 30 mm

Frame Size: 880 mm Dia

Frame Height: 60 mm

Weight (kgs): Approx. 57 kg

Load Rating Classification: B125 (12.5T)

Features: FRP Manhole Cover & Frame B125 as per BSEN124.

Medium duty design to cope with the demands of Medium duty traffic in car parking of residential, commercial areas, Roads, carriageways, etc.

➤ Key Holes 2nos with (SS Key optional) & Lifting device provided.

Choice of Colour Available.

Anti skid surface.

➤ Waterproof, Weatherproof, Burglar proof, Non corossive, High Strenght to Wt ratio, Easy of handing as Light wt, Heat Resistant, Shockproof.

➤ Provision for Logo of Buyer.

➤ Additional Provision of Gasket (O-Ring) 6 mm Dia & SS Nut Bolts