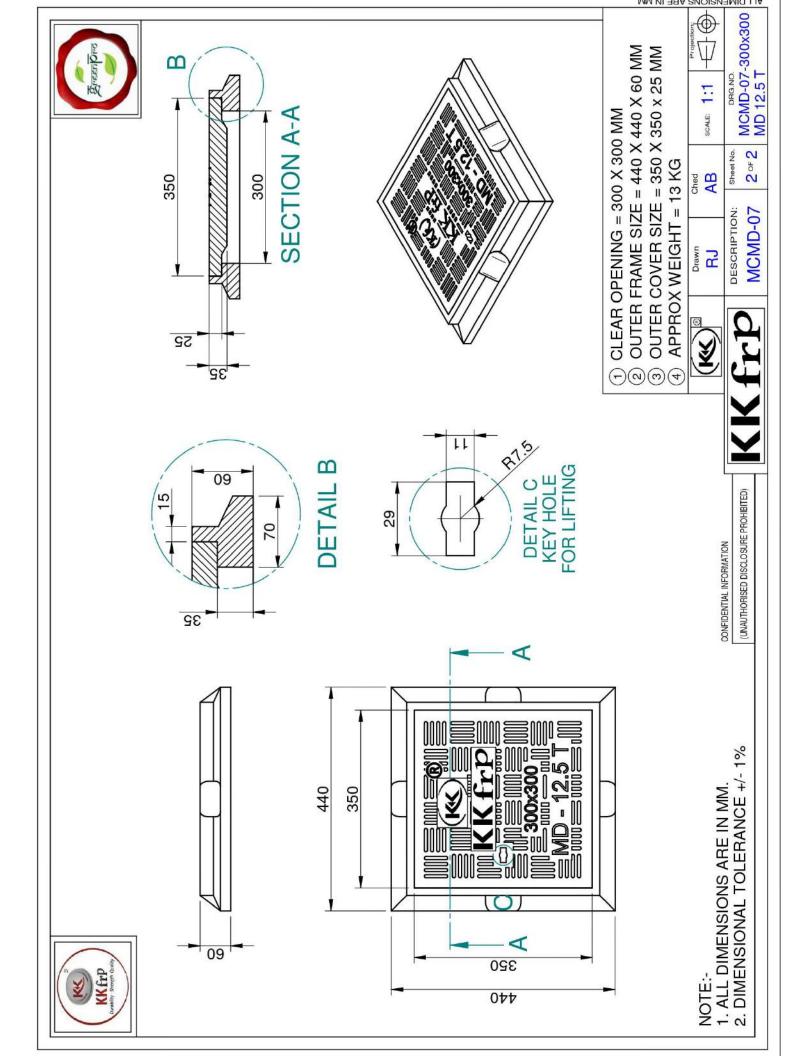

Material Composition: Unsaturated Polyster Resin UV Resistant ISO Grade, Emulsion

Fibreglass Matt E Class, Accelators, UV Resistant Pigment,

Polymer Concrete in Quartz as Core,

Basic Dimensions (mm): Clear Opening 300 x 300 mm

Cover Size: 350 x 350 mm

Cover Height: 30 mm

Frame Size: 440 x 440 mm

Frame Height: 60 mm

Weight (kgs): Approx. 13 kg

Load Rating Classification: B125 (12.5T)

Features: FRP Manhole Cover & Frame B125 as per BSEN124.

Medium duty design to cope with the demands of Medium duty traffic in car parking of residential, commercial areas, Roads, carriageways, etc.

➤ Key Holes 1nos with (SS Key optional) & Lifting device provided.

Choice of Colour Available.

Anti skid surface.

➤ Waterproof, Weatherproof, Burglar proof, Non corossive, High Strenght to Wt ratio, Easy of handing as Light wt, Heat Resistant, Shockproof.

➤ Provision for Logo of Buyer.

➤ Additional Provision of Gasket (O-Ring) 6 mm Dia & SS Nut Bolts